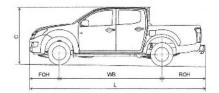

## 格 Specifications

|                                                        | TFR86JS-V                                                   | TFR86JD-V       | TFS86JD-V TFS86JD-V-AT TFS86JD-V-AT-D |           |       | Model                                             | TFR86JS-V                                                                                                                           | TFR86JD-V            | The second secon |                    |             |  |
|--------------------------------------------------------|-------------------------------------------------------------|-----------------|---------------------------------------|-----------|-------|---------------------------------------------------|-------------------------------------------------------------------------------------------------------------------------------------|----------------------|--------------------------------------------------------------------------------------------------------------------------------------------------------------------------------------------------------------------------------------------------------------------------------------------------------------------------------------------------------------------------------------------------------------------------------------------------------------------------------------------------------------------------------------------------------------------------------------------------------------------------------------------------------------------------------------------------------------------------------------------------------------------------------------------------------------------------------------------------------------------------------------------------------------------------------------------------------------------------------------------------------------------------------------------------------------------------------------------------------------------------------------------------------------------------------------------------------------------------------------------------------------------------------------------------------------------------------------------------------------------------------------------------------------------------------------------------------------------------------------------------------------------------------------------------------------------------------------------------------------------------------------------------------------------------------------------------------------------------------------------------------------------------------------------------------------------------------------------------------------------------------------------------------------------------------------------------------------------------------------------------------------------------------------------------------------------------------------------------------------------------------|--------------------|-------------|--|
| 動系統                                                    |                                                             | (2              | 4 x 4                                 |           |       | Driving system                                    | 4 x 2                                                                                                                               |                      |                                                                                                                                                                                                                                                                                                                                                                                                                                                                                                                                                                                                                                                                                                                                                                                                                                                                                                                                                                                                                                                                                                                                                                                                                                                                                                                                                                                                                                                                                                                                                                                                                                                                                                                                                                                                                                                                                                                                                                                                                                                                                                                                | 4 x 4              |             |  |
| 重量 (公斤)                                                | 2,9                                                         |                 |                                       | 3,000     |       | G.V.W. (kg)                                       | 2,900                                                                                                                               |                      | 3,000                                                                                                                                                                                                                                                                                                                                                                                                                                                                                                                                                                                                                                                                                                                                                                                                                                                                                                                                                                                                                                                                                                                                                                                                                                                                                                                                                                                                                                                                                                                                                                                                                                                                                                                                                                                                                                                                                                                                                                                                                                                                                                                          |                    |             |  |
| 客量 (連司機)                                               | 2                                                           | 5               |                                       | 5         |       | Seating Capacity (Including Driver)               | 2                                                                                                                                   | 5                    |                                                                                                                                                                                                                                                                                                                                                                                                                                                                                                                                                                                                                                                                                                                                                                                                                                                                                                                                                                                                                                                                                                                                                                                                                                                                                                                                                                                                                                                                                                                                                                                                                                                                                                                                                                                                                                                                                                                                                                                                                                                                                                                                | 5                  |             |  |
| 身尺吋                                                    | 5045                                                        |                 | F 005                                 | 5.000     | 5.000 | Dimension                                         |                                                                                                                                     | 5.005                | 5 005                                                                                                                                                                                                                                                                                                                                                                                                                                                                                                                                                                                                                                                                                                                                                                                                                                                                                                                                                                                                                                                                                                                                                                                                                                                                                                                                                                                                                                                                                                                                                                                                                                                                                                                                                                                                                                                                                                                                                                                                                                                                                                                          | 5.000              | 5.000       |  |
| 長 (毫米)                                                 | 5,315                                                       | 5,295           | 5,305                                 | 5,308     | 5,308 | Overall Length (mm)                               | 5,315                                                                                                                               | 5,295                | 5,305                                                                                                                                                                                                                                                                                                                                                                                                                                                                                                                                                                                                                                                                                                                                                                                                                                                                                                                                                                                                                                                                                                                                                                                                                                                                                                                                                                                                                                                                                                                                                                                                                                                                                                                                                                                                                                                                                                                                                                                                                                                                                                                          | 5,308              | 5,308       |  |
| 間(毫米)                                                  | 1,7                                                         |                 |                                       | 1,860     |       | Overall Width (mm)                                |                                                                                                                                     | ,775                 |                                                                                                                                                                                                                                                                                                                                                                                                                                                                                                                                                                                                                                                                                                                                                                                                                                                                                                                                                                                                                                                                                                                                                                                                                                                                                                                                                                                                                                                                                                                                                                                                                                                                                                                                                                                                                                                                                                                                                                                                                                                                                                                                | 1,860              | 4 808       |  |
| 高 (亳米)                                                 | 1,685                                                       | 1,690           | 1,785                                 | 1,795     | 1,795 | Overall Height (mm)                               | 1,685                                                                                                                               | 1,690                | 1,785                                                                                                                                                                                                                                                                                                                                                                                                                                                                                                                                                                                                                                                                                                                                                                                                                                                                                                                                                                                                                                                                                                                                                                                                                                                                                                                                                                                                                                                                                                                                                                                                                                                                                                                                                                                                                                                                                                                                                                                                                                                                                                                          | 1,795              | 1,795       |  |
| 距 (毫米)                                                 | 3,0                                                         | 95              |                                       | 3,095     |       | Wheelbase (mm)                                    | 3                                                                                                                                   | 3,095                |                                                                                                                                                                                                                                                                                                                                                                                                                                                                                                                                                                                                                                                                                                                                                                                                                                                                                                                                                                                                                                                                                                                                                                                                                                                                                                                                                                                                                                                                                                                                                                                                                                                                                                                                                                                                                                                                                                                                                                                                                                                                                                                                | 3,095              |             |  |
| 學                                                      |                                                             |                 |                                       |           |       | ENGINE                                            |                                                                                                                                     |                      |                                                                                                                                                                                                                                                                                                                                                                                                                                                                                                                                                                                                                                                                                                                                                                                                                                                                                                                                                                                                                                                                                                                                                                                                                                                                                                                                                                                                                                                                                                                                                                                                                                                                                                                                                                                                                                                                                                                                                                                                                                                                                                                                |                    |             |  |
| 號                                                      |                                                             |                 | 4JK1E5S-L                             |           |       | Model                                             |                                                                                                                                     |                      | 4JK1E5S-L                                                                                                                                                                                                                                                                                                                                                                                                                                                                                                                                                                                                                                                                                                                                                                                                                                                                                                                                                                                                                                                                                                                                                                                                                                                                                                                                                                                                                                                                                                                                                                                                                                                                                                                                                                                                                                                                                                                                                                                                                                                                                                                      |                    |             |  |
| 式                                                      |                                                             |                 | 頂凸翰軸,電子控制                             |           |       | Туре                                              |                                                                                                                                     |                      | C, Electronic control                                                                                                                                                                                                                                                                                                                                                                                                                                                                                                                                                                                                                                                                                                                                                                                                                                                                                                                                                                                                                                                                                                                                                                                                                                                                                                                                                                                                                                                                                                                                                                                                                                                                                                                                                                                                                                                                                                                                                                                                                                                                                                          |                    |             |  |
|                                                        | 雙重流                                                         | <b>月輸增壓連中置為</b> | 令卻器,全自動電腦化                            | 柴油微粒過濾器(I | DPD)  |                                                   | Twin Turbocharger with Intercooler, Diesel Particulate Diffuser (DPD)                                                               |                      |                                                                                                                                                                                                                                                                                                                                                                                                                                                                                                                                                                                                                                                                                                                                                                                                                                                                                                                                                                                                                                                                                                                                                                                                                                                                                                                                                                                                                                                                                                                                                                                                                                                                                                                                                                                                                                                                                                                                                                                                                                                                                                                                |                    |             |  |
| 缸容積 (cc)                                               |                                                             |                 | 2,499                                 |           |       | Displacement (cc)                                 | 2,499                                                                                                                               |                      |                                                                                                                                                                                                                                                                                                                                                                                                                                                                                                                                                                                                                                                                                                                                                                                                                                                                                                                                                                                                                                                                                                                                                                                                                                                                                                                                                                                                                                                                                                                                                                                                                                                                                                                                                                                                                                                                                                                                                                                                                                                                                                                                |                    |             |  |
| 大馬力 (匹/轉)                                              |                                                             |                 | 163 / 3,600                           |           |       | Max.Output Power (PS/rpm)                         | 163 / 3,600                                                                                                                         |                      |                                                                                                                                                                                                                                                                                                                                                                                                                                                                                                                                                                                                                                                                                                                                                                                                                                                                                                                                                                                                                                                                                                                                                                                                                                                                                                                                                                                                                                                                                                                                                                                                                                                                                                                                                                                                                                                                                                                                                                                                                                                                                                                                |                    |             |  |
| 大扭力 (公斤-米/轉)                                           |                                                             |                 | 40.8 / 1,400~2,000                    |           |       | Max.Output Torque (kgm/rpm)                       | 40.8 / 1,400~2,000                                                                                                                  |                      |                                                                                                                                                                                                                                                                                                                                                                                                                                                                                                                                                                                                                                                                                                                                                                                                                                                                                                                                                                                                                                                                                                                                                                                                                                                                                                                                                                                                                                                                                                                                                                                                                                                                                                                                                                                                                                                                                                                                                                                                                                                                                                                                |                    |             |  |
| 缸容積 (公升)                                               |                                                             |                 | 69                                    |           |       | Fuel tank capacity (litres)                       | 69                                                                                                                                  |                      |                                                                                                                                                                                                                                                                                                                                                                                                                                                                                                                                                                                                                                                                                                                                                                                                                                                                                                                                                                                                                                                                                                                                                                                                                                                                                                                                                                                                                                                                                                                                                                                                                                                                                                                                                                                                                                                                                                                                                                                                                                                                                                                                |                    |             |  |
|                                                        |                                                             |                 |                                       |           |       | TRANSMISSION                                      |                                                                                                                                     |                      |                                                                                                                                                                                                                                                                                                                                                                                                                                                                                                                                                                                                                                                                                                                                                                                                                                                                                                                                                                                                                                                                                                                                                                                                                                                                                                                                                                                                                                                                                                                                                                                                                                                                                                                                                                                                                                                                                                                                                                                                                                                                                                                                |                    |             |  |
| 號                                                      | 1                                                           | AISIN 6 前速手波    | l                                     | AISIN 5前  |       | Model                                             | AISIN 6-Speed Manual                                                                                                                |                      |                                                                                                                                                                                                                                                                                                                                                                                                                                                                                                                                                                                                                                                                                                                                                                                                                                                                                                                                                                                                                                                                                                                                                                                                                                                                                                                                                                                                                                                                                                                                                                                                                                                                                                                                                                                                                                                                                                                                                                                                                                                                                                                                | AISIN 5-speed      |             |  |
|                                                        |                                                             |                 |                                       | 自動        |       |                                                   |                                                                                                                                     |                      |                                                                                                                                                                                                                                                                                                                                                                                                                                                                                                                                                                                                                                                                                                                                                                                                                                                                                                                                                                                                                                                                                                                                                                                                                                                                                                                                                                                                                                                                                                                                                                                                                                                                                                                                                                                                                                                                                                                                                                                                                                                                                                                                | '+/-' Automatic    |             |  |
| 箱齒輸比                                                   |                                                             | 5.232 ~ 0.728   |                                       | 3.520 ~   |       | Gear ratio                                        | 5.232 ~ 0.728                                                                                                                       |                      |                                                                                                                                                                                                                                                                                                                                                                                                                                                                                                                                                                                                                                                                                                                                                                                                                                                                                                                                                                                                                                                                                                                                                                                                                                                                                                                                                                                                                                                                                                                                                                                                                                                                                                                                                                                                                                                                                                                                                                                                                                                                                                                                | 3.520 ~ 0.716      |             |  |
| 牙齒輪比                                                   |                                                             | 3.071           |                                       | 3.7       | 27    | Final gear ratio                                  | 3.071                                                                                                                               |                      |                                                                                                                                                                                                                                                                                                                                                                                                                                                                                                                                                                                                                                                                                                                                                                                                                                                                                                                                                                                                                                                                                                                                                                                                                                                                                                                                                                                                                                                                                                                                                                                                                                                                                                                                                                                                                                                                                                                                                                                                                                                                                                                                | 3.727              |             |  |
| 台器                                                     |                                                             |                 |                                       |           |       | CLUTCH                                            |                                                                                                                                     |                      |                                                                                                                                                                                                                                                                                                                                                                                                                                                                                                                                                                                                                                                                                                                                                                                                                                                                                                                                                                                                                                                                                                                                                                                                                                                                                                                                                                                                                                                                                                                                                                                                                                                                                                                                                                                                                                                                                                                                                                                                                                                                                                                                |                    |             |  |
| 式                                                      | 液                                                           | 壓控壓,單乾板         | 式                                     | 不適        | 用     | Туре                                              | Hydrau                                                                                                                              | ılic controlled, dry | single plate                                                                                                                                                                                                                                                                                                                                                                                                                                                                                                                                                                                                                                                                                                                                                                                                                                                                                                                                                                                                                                                                                                                                                                                                                                                                                                                                                                                                                                                                                                                                                                                                                                                                                                                                                                                                                                                                                                                                                                                                                                                                                                                   | N                  | l/A         |  |
|                                                        |                                                             |                 |                                       |           |       |                                                   |                                                                                                                                     |                      |                                                                                                                                                                                                                                                                                                                                                                                                                                                                                                                                                                                                                                                                                                                                                                                                                                                                                                                                                                                                                                                                                                                                                                                                                                                                                                                                                                                                                                                                                                                                                                                                                                                                                                                                                                                                                                                                                                                                                                                                                                                                                                                                |                    |             |  |
| 式                                                      |                                                             |                 | 動力輔助齒條齒輸式                             | t         |       | Туре                                              |                                                                                                                                     | Power                | assisted Rack & Pin                                                                                                                                                                                                                                                                                                                                                                                                                                                                                                                                                                                                                                                                                                                                                                                                                                                                                                                                                                                                                                                                                                                                                                                                                                                                                                                                                                                                                                                                                                                                                                                                                                                                                                                                                                                                                                                                                                                                                                                                                                                                                                            | ion type           |             |  |
| 掛系統                                                    |                                                             |                 |                                       |           |       | SUSPENSION                                        |                                                                                                                                     |                      |                                                                                                                                                                                                                                                                                                                                                                                                                                                                                                                                                                                                                                                                                                                                                                                                                                                                                                                                                                                                                                                                                                                                                                                                                                                                                                                                                                                                                                                                                                                                                                                                                                                                                                                                                                                                                                                                                                                                                                                                                                                                                                                                |                    |             |  |
| 懸掛                                                     | 獨立経濟配图形彈簧                                                   |                 |                                       |           |       | Front                                             | Independent wishbone, coil spring                                                                                                   |                      |                                                                                                                                                                                                                                                                                                                                                                                                                                                                                                                                                                                                                                                                                                                                                                                                                                                                                                                                                                                                                                                                                                                                                                                                                                                                                                                                                                                                                                                                                                                                                                                                                                                                                                                                                                                                                                                                                                                                                                                                                                                                                                                                |                    |             |  |
| 懸掛                                                     | 半椭圆形合金鋼片彈簧                                                  |                 |                                       |           |       | Rear                                              | Semi-elliptical alloy steel leaf spring                                                                                             |                      |                                                                                                                                                                                                                                                                                                                                                                                                                                                                                                                                                                                                                                                                                                                                                                                                                                                                                                                                                                                                                                                                                                                                                                                                                                                                                                                                                                                                                                                                                                                                                                                                                                                                                                                                                                                                                                                                                                                                                                                                                                                                                                                                |                    |             |  |
| 動系統                                                    |                                                             |                 |                                       |           |       | BRAKE                                             |                                                                                                                                     |                      |                                                                                                                                                                                                                                                                                                                                                                                                                                                                                                                                                                                                                                                                                                                                                                                                                                                                                                                                                                                                                                                                                                                                                                                                                                                                                                                                                                                                                                                                                                                                                                                                                                                                                                                                                                                                                                                                                                                                                                                                                                                                                                                                |                    |             |  |
| 動操作                                                    |                                                             | 前選              | 風碟、後鼓、真空液                             | 壓式        |       | Service brake                                     | Front d                                                                                                                             | disc, Rear drum, V   | accum Servo bydra                                                                                                                                                                                                                                                                                                                                                                                                                                                                                                                                                                                                                                                                                                                                                                                                                                                                                                                                                                                                                                                                                                                                                                                                                                                                                                                                                                                                                                                                                                                                                                                                                                                                                                                                                                                                                                                                                                                                                                                                                                                                                                              | ulic front/rear sp | olit system |  |
| 車手掣                                                    |                                                             |                 | 機械式手掣                                 |           |       | Parking brake                                     | Mechanical Parking brake                                                                                                            |                      |                                                                                                                                                                                                                                                                                                                                                                                                                                                                                                                                                                                                                                                                                                                                                                                                                                                                                                                                                                                                                                                                                                                                                                                                                                                                                                                                                                                                                                                                                                                                                                                                                                                                                                                                                                                                                                                                                                                                                                                                                                                                                                                                |                    |             |  |
| 助制動                                                    | 防蛸死剁車系統(ABS)建電子制動力分佈系統(EBD)<br>輔助制動系統(BA) · 電子車輔隱定控制系統(ESC) |                 |                                       |           |       | Auxiliary brake                                   | Anti-lock Brake System (ABS) with Electronic Braking Force Distribution (EBD)  Brake Assist (BA), Electronic Stability Control(ESC) |                      |                                                                                                                                                                                                                                                                                                                                                                                                                                                                                                                                                                                                                                                                                                                                                                                                                                                                                                                                                                                                                                                                                                                                                                                                                                                                                                                                                                                                                                                                                                                                                                                                                                                                                                                                                                                                                                                                                                                                                                                                                                                                                                                                |                    |             |  |
| 庫                                                      |                                                             |                 |                                       |           |       | FRAME                                             |                                                                                                                                     | •                    |                                                                                                                                                                                                                                                                                                                                                                                                                                                                                                                                                                                                                                                                                                                                                                                                                                                                                                                                                                                                                                                                                                                                                                                                                                                                                                                                                                                                                                                                                                                                                                                                                                                                                                                                                                                                                                                                                                                                                                                                                                                                                                                                |                    |             |  |
|                                                        |                                                             |                 | 梯形車陣                                  |           |       |                                                   |                                                                                                                                     |                      | Ladder Type                                                                                                                                                                                                                                                                                                                                                                                                                                                                                                                                                                                                                                                                                                                                                                                                                                                                                                                                                                                                                                                                                                                                                                                                                                                                                                                                                                                                                                                                                                                                                                                                                                                                                                                                                                                                                                                                                                                                                                                                                                                                                                                    |                    |             |  |
| ·胎                                                     |                                                             |                 |                                       |           |       | TIRE                                              |                                                                                                                                     |                      |                                                                                                                                                                                                                                                                                                                                                                                                                                                                                                                                                                                                                                                                                                                                                                                                                                                                                                                                                                                                                                                                                                                                                                                                                                                                                                                                                                                                                                                                                                                                                                                                                                                                                                                                                                                                                                                                                                                                                                                                                                                                                                                                |                    |             |  |
|                                                        | 215/70                                                      | DR15C           | 245/70R16                             | 255/6     | 5R17  |                                                   | 215/                                                                                                                                | 70R15C               | 245/70R16                                                                                                                                                                                                                                                                                                                                                                                                                                                                                                                                                                                                                                                                                                                                                                                                                                                                                                                                                                                                                                                                                                                                                                                                                                                                                                                                                                                                                                                                                                                                                                                                                                                                                                                                                                                                                                                                                                                                                                                                                                                                                                                      | 255/               | 65R17       |  |
| <b>洋装</b> 備                                            |                                                             |                 |                                       |           |       | STANDARD EQUIPMENT                                |                                                                                                                                     |                      |                                                                                                                                                                                                                                                                                                                                                                                                                                                                                                                                                                                                                                                                                                                                                                                                                                                                                                                                                                                                                                                                                                                                                                                                                                                                                                                                                                                                                                                                                                                                                                                                                                                                                                                                                                                                                                                                                                                                                                                                                                                                                                                                |                    |             |  |
| :子按鈕(飛躍式)行駛                                            |                                                             |                 |                                       |           |       | SHIFT ON THE FLY                                  |                                                                                                                                     |                      |                                                                                                                                                                                                                                                                                                                                                                                                                                                                                                                                                                                                                                                                                                                                                                                                                                                                                                                                                                                                                                                                                                                                                                                                                                                                                                                                                                                                                                                                                                                                                                                                                                                                                                                                                                                                                                                                                                                                                                                                                                                                                                                                |                    |             |  |
| 步四驅轉換器                                                 |                                                             |                 | •                                     | •         | •     | 5 Speed Automatic with +/- Control                |                                                                                                                                     |                      |                                                                                                                                                                                                                                                                                                                                                                                                                                                                                                                                                                                                                                                                                                                                                                                                                                                                                                                                                                                                                                                                                                                                                                                                                                                                                                                                                                                                                                                                                                                                                                                                                                                                                                                                                                                                                                                                                                                                                                                                                                                                                                                                |                    |             |  |
| 前速 + / - 式自動波                                          |                                                             |                 |                                       |           |       | Driver & Passenger Airbag                         |                                                                                                                                     |                      |                                                                                                                                                                                                                                                                                                                                                                                                                                                                                                                                                                                                                                                                                                                                                                                                                                                                                                                                                                                                                                                                                                                                                                                                                                                                                                                                                                                                                                                                                                                                                                                                                                                                                                                                                                                                                                                                                                                                                                                                                                                                                                                                |                    |             |  |
| 座雙安全氣囊                                                 |                                                             |                 |                                       |           |       | RRAB (Roof Rail Air Bag) +                        |                                                                                                                                     |                      |                                                                                                                                                                                                                                                                                                                                                                                                                                                                                                                                                                                                                                                                                                                                                                                                                                                                                                                                                                                                                                                                                                                                                                                                                                                                                                                                                                                                                                                                                                                                                                                                                                                                                                                                                                                                                                                                                                                                                                                                                                                                                                                                |                    |             |  |
| 側車門及窗簾式安全氣囊                                            |                                                             |                 |                                       |           |       | SAB (Side Air Bag)                                |                                                                                                                                     | •                    | •                                                                                                                                                                                                                                                                                                                                                                                                                                                                                                                                                                                                                                                                                                                                                                                                                                                                                                                                                                                                                                                                                                                                                                                                                                                                                                                                                                                                                                                                                                                                                                                                                                                                                                                                                                                                                                                                                                                                                                                                                                                                                                                              | •                  | •           |  |
| 摺鏡連發熱線                                                 |                                                             |                 |                                       |           |       | Power Retractable &                               |                                                                                                                                     |                      |                                                                                                                                                                                                                                                                                                                                                                                                                                                                                                                                                                                                                                                                                                                                                                                                                                                                                                                                                                                                                                                                                                                                                                                                                                                                                                                                                                                                                                                                                                                                                                                                                                                                                                                                                                                                                                                                                                                                                                                                                                                                                                                                |                    |             |  |
| 子密碼防盜系統                                                |                                                             |                 |                                       |           |       | Heated Door Mirrors                               |                                                                                                                                     |                      |                                                                                                                                                                                                                                                                                                                                                                                                                                                                                                                                                                                                                                                                                                                                                                                                                                                                                                                                                                                                                                                                                                                                                                                                                                                                                                                                                                                                                                                                                                                                                                                                                                                                                                                                                                                                                                                                                                                                                                                                                                                                                                                                | •                  | •           |  |
| 排座椅預案三點式安全帶                                            |                                                             |                 |                                       |           |       | Immobilizer                                       |                                                                                                                                     |                      |                                                                                                                                                                                                                                                                                                                                                                                                                                                                                                                                                                                                                                                                                                                                                                                                                                                                                                                                                                                                                                                                                                                                                                                                                                                                                                                                                                                                                                                                                                                                                                                                                                                                                                                                                                                                                                                                                                                                                                                                                                                                                                                                |                    |             |  |
| 合金翰图                                                   | //                                                          | _               |                                       | •         | •     | Front & Rear Seat Belt                            | •                                                                                                                                   |                      | •                                                                                                                                                                                                                                                                                                                                                                                                                                                                                                                                                                                                                                                                                                                                                                                                                                                                                                                                                                                                                                                                                                                                                                                                                                                                                                                                                                                                                                                                                                                                                                                                                                                                                                                                                                                                                                                                                                                                                                                                                                                                                                                              | •                  |             |  |
| 速巡航系統                                                  |                                                             |                 | -                                     |           | -     | Aluminium Wheel                                   |                                                                                                                                     |                      |                                                                                                                                                                                                                                                                                                                                                                                                                                                                                                                                                                                                                                                                                                                                                                                                                                                                                                                                                                                                                                                                                                                                                                                                                                                                                                                                                                                                                                                                                                                                                                                                                                                                                                                                                                                                                                                                                                                                                                                                                                                                                                                                |                    | -           |  |
| 動調校司機座椅                                                |                                                             |                 |                                       |           |       | Auto Cruise                                       |                                                                                                                                     |                      |                                                                                                                                                                                                                                                                                                                                                                                                                                                                                                                                                                                                                                                                                                                                                                                                                                                                                                                                                                                                                                                                                                                                                                                                                                                                                                                                                                                                                                                                                                                                                                                                                                                                                                                                                                                                                                                                                                                                                                                                                                                                                                                                |                    |             |  |
|                                                        |                                                             |                 |                                       | - ;       |       | Power Controlled Driver Seat                      |                                                                                                                                     |                      |                                                                                                                                                                                                                                                                                                                                                                                                                                                                                                                                                                                                                                                                                                                                                                                                                                                                                                                                                                                                                                                                                                                                                                                                                                                                                                                                                                                                                                                                                                                                                                                                                                                                                                                                                                                                                                                                                                                                                                                                                                                                                                                                | -:-                |             |  |
| 央儲物箱                                                   | 018 P                                                       |                 | -                                     | 0.500     | •     |                                                   |                                                                                                                                     | 1 12                 |                                                                                                                                                                                                                                                                                                                                                                                                                                                                                                                                                                                                                                                                                                                                                                                                                                                                                                                                                                                                                                                                                                                                                                                                                                                                                                                                                                                                                                                                                                                                                                                                                                                                                                                                                                                                                                                                                                                                                                                                                                                                                                                                | 27.0               |             |  |
| 皮座椅                                                    |                                                             |                 |                                       | •         |       | Central Console Box                               | •                                                                                                                                   | •                    | •                                                                                                                                                                                                                                                                                                                                                                                                                                                                                                                                                                                                                                                                                                                                                                                                                                                                                                                                                                                                                                                                                                                                                                                                                                                                                                                                                                                                                                                                                                                                                                                                                                                                                                                                                                                                                                                                                                                                                                                                                                                                                                                              | •                  | •           |  |
| 連鏡附指揮燈                                                 |                                                             |                 |                                       | •         | •     | Leather Seat                                      |                                                                                                                                     |                      |                                                                                                                                                                                                                                                                                                                                                                                                                                                                                                                                                                                                                                                                                                                                                                                                                                                                                                                                                                                                                                                                                                                                                                                                                                                                                                                                                                                                                                                                                                                                                                                                                                                                                                                                                                                                                                                                                                                                                                                                                                                                                                                                | •                  |             |  |
| 廠恆溫冷氣系統                                                | 10/230                                                      |                 |                                       | •         |       | Outside Rear View Mirror with                     |                                                                                                                                     |                      |                                                                                                                                                                                                                                                                                                                                                                                                                                                                                                                                                                                                                                                                                                                                                                                                                                                                                                                                                                                                                                                                                                                                                                                                                                                                                                                                                                                                                                                                                                                                                                                                                                                                                                                                                                                                                                                                                                                                                                                                                                                                                                                                | •                  |             |  |
|                                                        | •                                                           | •               | •                                     | •         | •     | Side Turn Lamp                                    |                                                                                                                                     |                      |                                                                                                                                                                                                                                                                                                                                                                                                                                                                                                                                                                                                                                                                                                                                                                                                                                                                                                                                                                                                                                                                                                                                                                                                                                                                                                                                                                                                                                                                                                                                                                                                                                                                                                                                                                                                                                                                                                                                                                                                                                                                                                                                |                    |             |  |
|                                                        | •                                                           | •               | •                                     | •         | •     | Factory Built Auto Air Conditioner                |                                                                                                                                     |                      |                                                                                                                                                                                                                                                                                                                                                                                                                                                                                                                                                                                                                                                                                                                                                                                                                                                                                                                                                                                                                                                                                                                                                                                                                                                                                                                                                                                                                                                                                                                                                                                                                                                                                                                                                                                                                                                                                                                                                                                                                                                                                                                                | •                  |             |  |
| 調照射角度車頭大燈                                              |                                                             | •               | •                                     | •         | •     | Audio CD system with CCTV & Bluetooth             | •                                                                                                                                   | •                    | •                                                                                                                                                                                                                                                                                                                                                                                                                                                                                                                                                                                                                                                                                                                                                                                                                                                                                                                                                                                                                                                                                                                                                                                                                                                                                                                                                                                                                                                                                                                                                                                                                                                                                                                                                                                                                                                                                                                                                                                                                                                                                                                              | •                  | •           |  |
| 調照射角度車頭大燈<br>童安全鎖                                      |                                                             |                 |                                       | •         | •     | Headlamp Leveling                                 | •                                                                                                                                   | •                    | •                                                                                                                                                                                                                                                                                                                                                                                                                                                                                                                                                                                                                                                                                                                                                                                                                                                                                                                                                                                                                                                                                                                                                                                                                                                                                                                                                                                                                                                                                                                                                                                                                                                                                                                                                                                                                                                                                                                                                                                                                                                                                                                              | •                  | •           |  |
| 調照射角度車頭大燈<br>童安全鎖<br>皮軟環                               |                                                             |                 |                                       | •         | •     | Child Lock                                        |                                                                                                                                     | •                    | •                                                                                                                                                                                                                                                                                                                                                                                                                                                                                                                                                                                                                                                                                                                                                                                                                                                                                                                                                                                                                                                                                                                                                                                                                                                                                                                                                                                                                                                                                                                                                                                                                                                                                                                                                                                                                                                                                                                                                                                                                                                                                                                              | •                  | •           |  |
| 級館射音響連CCTV及藍牙裝置<br>調照射角度車頭大燈<br>童安全鎖<br>皮軌環<br>盤智能控制系統 |                                                             |                 |                                       |           |       |                                                   |                                                                                                                                     |                      |                                                                                                                                                                                                                                                                                                                                                                                                                                                                                                                                                                                                                                                                                                                                                                                                                                                                                                                                                                                                                                                                                                                                                                                                                                                                                                                                                                                                                                                                                                                                                                                                                                                                                                                                                                                                                                                                                                                                                                                                                                                                                                                                |                    |             |  |
| 調照射角度車頭大燈<br>童安全鎖<br>皮軟環                               | •                                                           |                 | •                                     | •         | •     | Leather Wrapped Steering Wheel                    |                                                                                                                                     |                      |                                                                                                                                                                                                                                                                                                                                                                                                                                                                                                                                                                                                                                                                                                                                                                                                                                                                                                                                                                                                                                                                                                                                                                                                                                                                                                                                                                                                                                                                                                                                                                                                                                                                                                                                                                                                                                                                                                                                                                                                                                                                                                                                |                    | •           |  |
| 調照射角度車頭大燈<br>童安全鎖<br>皮軟環<br>盤智能控制系統                    | •                                                           | •               | •                                     | •         | •     | Leather Wrapped Steering Wheel<br>Steering Switch |                                                                                                                                     |                      |                                                                                                                                                                                                                                                                                                                                                                                                                                                                                                                                                                                                                                                                                                                                                                                                                                                                                                                                                                                                                                                                                                                                                                                                                                                                                                                                                                                                                                                                                                                                                                                                                                                                                                                                                                                                                                                                                                                                                                                                                                                                                                                                |                    |             |  |
| 調照射角度車頭大燈<br>童安全鎖<br>皮軟環<br>盤智能控制系統<br>動車窗             | 0.000                                                       |                 |                                       |           |       |                                                   | •                                                                                                                                   | •                    | •                                                                                                                                                                                                                                                                                                                                                                                                                                                                                                                                                                                                                                                                                                                                                                                                                                                                                                                                                                                                                                                                                                                                                                                                                                                                                                                                                                                                                                                                                                                                                                                                                                                                                                                                                                                                                                                                                                                                                                                                                                                                                                                              | 200.1              | -           |  |
| 調照射角度車頭大燈<br>童安全鎖<br>皮軟環<br>盤智能控制系統<br>動車窗<br>央門鎖      | •                                                           | •               | •                                     | •         | •     | Steering Switch                                   | •                                                                                                                                   | •                    | •                                                                                                                                                                                                                                                                                                                                                                                                                                                                                                                                                                                                                                                                                                                                                                                                                                                                                                                                                                                                                                                                                                                                                                                                                                                                                                                                                                                                                                                                                                                                                                                                                                                                                                                                                                                                                                                                                                                                                                                                                                                                                                                              | 200.1              |             |  |