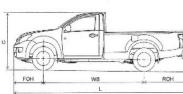

## 格 Specifications

|                                                        | TFR86JS-V                                                   | TFR86JD-V       | TFS86JD-V TFS86JD-V-AT TFS86JD-V-AT-D |           |       | Model                                             | TFR86JS-V                                                                                                                           | TFR86JD-V            | The second secon |                    |             |  |
|--------------------------------------------------------|-------------------------------------------------------------|-----------------|---------------------------------------|-----------|-------|---------------------------------------------------|-------------------------------------------------------------------------------------------------------------------------------------|----------------------|--------------------------------------------------------------------------------------------------------------------------------------------------------------------------------------------------------------------------------------------------------------------------------------------------------------------------------------------------------------------------------------------------------------------------------------------------------------------------------------------------------------------------------------------------------------------------------------------------------------------------------------------------------------------------------------------------------------------------------------------------------------------------------------------------------------------------------------------------------------------------------------------------------------------------------------------------------------------------------------------------------------------------------------------------------------------------------------------------------------------------------------------------------------------------------------------------------------------------------------------------------------------------------------------------------------------------------------------------------------------------------------------------------------------------------------------------------------------------------------------------------------------------------------------------------------------------------------------------------------------------------------------------------------------------------------------------------------------------------------------------------------------------------------------------------------------------------------------------------------------------------------------------------------------------------------------------------------------------------------------------------------------------------------------------------------------------------------------------------------------------------|--------------------|-------------|--|
| 動系統                                                    |                                                             | (2              | 4 x 4                                 |           |       | Driving system                                    | 4 x 2                                                                                                                               |                      |                                                                                                                                                                                                                                                                                                                                                                                                                                                                                                                                                                                                                                                                                                                                                                                                                                                                                                                                                                                                                                                                                                                                                                                                                                                                                                                                                                                                                                                                                                                                                                                                                                                                                                                                                                                                                                                                                                                                                                                                                                                                                                                                | 4 x 4              |             |  |
| 重量 (公斤)                                                | 2,9                                                         |                 |                                       | 3,000     |       | G.V.W. (kg)                                       | 2,900                                                                                                                               |                      | 3,000                                                                                                                                                                                                                                                                                                                                                                                                                                                                                                                                                                                                                                                                                                                                                                                                                                                                                                                                                                                                                                                                                                                                                                                                                                                                                                                                                                                                                                                                                                                                                                                                                                                                                                                                                                                                                                                                                                                                                                                                                                                                                                                          |                    |             |  |
| 客量 (連司機)                                               | 2                                                           | 5               |                                       | 5         |       | Seating Capacity (Including Driver)               | 2                                                                                                                                   | 5                    |                                                                                                                                                                                                                                                                                                                                                                                                                                                                                                                                                                                                                                                                                                                                                                                                                                                                                                                                                                                                                                                                                                                                                                                                                                                                                                                                                                                                                                                                                                                                                                                                                                                                                                                                                                                                                                                                                                                                                                                                                                                                                                                                | 5                  |             |  |
| 身尺吋                                                    | 5045                                                        |                 | F 005                                 | 5.000     | 5.000 | Dimension                                         |                                                                                                                                     | 5.005                | 5 005                                                                                                                                                                                                                                                                                                                                                                                                                                                                                                                                                                                                                                                                                                                                                                                                                                                                                                                                                                                                                                                                                                                                                                                                                                                                                                                                                                                                                                                                                                                                                                                                                                                                                                                                                                                                                                                                                                                                                                                                                                                                                                                          | 5.000              | 5.000       |  |
| 長 (毫米)                                                 | 5,315                                                       | 5,295           | 5,305                                 | 5,308     | 5,308 | Overall Length (mm)                               | 5,315                                                                                                                               | 5,295                | 5,305                                                                                                                                                                                                                                                                                                                                                                                                                                                                                                                                                                                                                                                                                                                                                                                                                                                                                                                                                                                                                                                                                                                                                                                                                                                                                                                                                                                                                                                                                                                                                                                                                                                                                                                                                                                                                                                                                                                                                                                                                                                                                                                          | 5,308              | 5,308       |  |
| 間(毫米)                                                  | 1,7                                                         |                 |                                       | 1,860     |       | Overall Width (mm)                                |                                                                                                                                     | ,775                 |                                                                                                                                                                                                                                                                                                                                                                                                                                                                                                                                                                                                                                                                                                                                                                                                                                                                                                                                                                                                                                                                                                                                                                                                                                                                                                                                                                                                                                                                                                                                                                                                                                                                                                                                                                                                                                                                                                                                                                                                                                                                                                                                | 1,860              | 4 808       |  |
| 高 (亳米)                                                 | 1,685                                                       | 1,690           | 1,785                                 | 1,795     | 1,795 | Overall Height (mm)                               | 1,685                                                                                                                               | 1,690                | 1,785                                                                                                                                                                                                                                                                                                                                                                                                                                                                                                                                                                                                                                                                                                                                                                                                                                                                                                                                                                                                                                                                                                                                                                                                                                                                                                                                                                                                                                                                                                                                                                                                                                                                                                                                                                                                                                                                                                                                                                                                                                                                                                                          | 1,795              | 1,795       |  |
| 距 (毫米)                                                 | 3,0                                                         | 95              |                                       | 3,095     |       | Wheelbase (mm)                                    | 3                                                                                                                                   | 3,095                |                                                                                                                                                                                                                                                                                                                                                                                                                                                                                                                                                                                                                                                                                                                                                                                                                                                                                                                                                                                                                                                                                                                                                                                                                                                                                                                                                                                                                                                                                                                                                                                                                                                                                                                                                                                                                                                                                                                                                                                                                                                                                                                                | 3,095              |             |  |
| 學                                                      |                                                             |                 |                                       |           |       | ENGINE                                            |                                                                                                                                     |                      |                                                                                                                                                                                                                                                                                                                                                                                                                                                                                                                                                                                                                                                                                                                                                                                                                                                                                                                                                                                                                                                                                                                                                                                                                                                                                                                                                                                                                                                                                                                                                                                                                                                                                                                                                                                                                                                                                                                                                                                                                                                                                                                                |                    |             |  |
| 號                                                      |                                                             |                 | 4JK1E5S-L                             |           |       | Model                                             |                                                                                                                                     |                      | 4JK1E5S-L                                                                                                                                                                                                                                                                                                                                                                                                                                                                                                                                                                                                                                                                                                                                                                                                                                                                                                                                                                                                                                                                                                                                                                                                                                                                                                                                                                                                                                                                                                                                                                                                                                                                                                                                                                                                                                                                                                                                                                                                                                                                                                                      |                    |             |  |
| 式                                                      |                                                             |                 | 頂凸翰軸,電子控制                             |           |       | Туре                                              |                                                                                                                                     |                      | C, Electronic control                                                                                                                                                                                                                                                                                                                                                                                                                                                                                                                                                                                                                                                                                                                                                                                                                                                                                                                                                                                                                                                                                                                                                                                                                                                                                                                                                                                                                                                                                                                                                                                                                                                                                                                                                                                                                                                                                                                                                                                                                                                                                                          |                    |             |  |
|                                                        | 雙重流                                                         | <b>月輸增壓連中置為</b> | 令卻器,全自動電腦化                            | 柴油微粒過濾器(I | DPD)  |                                                   | Twin Turbocharger with Intercooler, Diesel Particulate Diffuser (DPD)                                                               |                      |                                                                                                                                                                                                                                                                                                                                                                                                                                                                                                                                                                                                                                                                                                                                                                                                                                                                                                                                                                                                                                                                                                                                                                                                                                                                                                                                                                                                                                                                                                                                                                                                                                                                                                                                                                                                                                                                                                                                                                                                                                                                                                                                |                    |             |  |
| 缸容積 (cc)                                               |                                                             |                 | 2,499                                 |           |       | Displacement (cc)                                 | 2,499                                                                                                                               |                      |                                                                                                                                                                                                                                                                                                                                                                                                                                                                                                                                                                                                                                                                                                                                                                                                                                                                                                                                                                                                                                                                                                                                                                                                                                                                                                                                                                                                                                                                                                                                                                                                                                                                                                                                                                                                                                                                                                                                                                                                                                                                                                                                |                    |             |  |
| 大馬力 (匹/轉)                                              |                                                             |                 | 163 / 3,600                           |           |       | Max.Output Power (PS/rpm)                         | 163 / 3,600                                                                                                                         |                      |                                                                                                                                                                                                                                                                                                                                                                                                                                                                                                                                                                                                                                                                                                                                                                                                                                                                                                                                                                                                                                                                                                                                                                                                                                                                                                                                                                                                                                                                                                                                                                                                                                                                                                                                                                                                                                                                                                                                                                                                                                                                                                                                |                    |             |  |
| 大扭力 (公斤-米/轉)                                           |                                                             |                 | 40.8 / 1,400~2,000                    |           |       | Max.Output Torque (kgm/rpm)                       | 40.8 / 1,400~2,000                                                                                                                  |                      |                                                                                                                                                                                                                                                                                                                                                                                                                                                                                                                                                                                                                                                                                                                                                                                                                                                                                                                                                                                                                                                                                                                                                                                                                                                                                                                                                                                                                                                                                                                                                                                                                                                                                                                                                                                                                                                                                                                                                                                                                                                                                                                                |                    |             |  |
| 缸容積 (公升)                                               |                                                             |                 | 69                                    |           |       | Fuel tank capacity (litres)                       | 69                                                                                                                                  |                      |                                                                                                                                                                                                                                                                                                                                                                                                                                                                                                                                                                                                                                                                                                                                                                                                                                                                                                                                                                                                                                                                                                                                                                                                                                                                                                                                                                                                                                                                                                                                                                                                                                                                                                                                                                                                                                                                                                                                                                                                                                                                                                                                |                    |             |  |
|                                                        |                                                             |                 |                                       |           |       | TRANSMISSION                                      |                                                                                                                                     |                      |                                                                                                                                                                                                                                                                                                                                                                                                                                                                                                                                                                                                                                                                                                                                                                                                                                                                                                                                                                                                                                                                                                                                                                                                                                                                                                                                                                                                                                                                                                                                                                                                                                                                                                                                                                                                                                                                                                                                                                                                                                                                                                                                |                    |             |  |
| 號                                                      | 1                                                           | AISIN 6 前速手波    | l                                     | AISIN 5前  |       | Model                                             | AISIN 6-Speed Manual                                                                                                                |                      |                                                                                                                                                                                                                                                                                                                                                                                                                                                                                                                                                                                                                                                                                                                                                                                                                                                                                                                                                                                                                                                                                                                                                                                                                                                                                                                                                                                                                                                                                                                                                                                                                                                                                                                                                                                                                                                                                                                                                                                                                                                                                                                                | AISIN 5-speed      |             |  |
|                                                        |                                                             |                 |                                       | 自動        |       |                                                   |                                                                                                                                     |                      |                                                                                                                                                                                                                                                                                                                                                                                                                                                                                                                                                                                                                                                                                                                                                                                                                                                                                                                                                                                                                                                                                                                                                                                                                                                                                                                                                                                                                                                                                                                                                                                                                                                                                                                                                                                                                                                                                                                                                                                                                                                                                                                                | '+/-' Automatic    |             |  |
| 箱齒輸比                                                   |                                                             | 5.232 ~ 0.728   |                                       | 3.520 ~   |       | Gear ratio                                        | 5.232 ~ 0.728                                                                                                                       |                      |                                                                                                                                                                                                                                                                                                                                                                                                                                                                                                                                                                                                                                                                                                                                                                                                                                                                                                                                                                                                                                                                                                                                                                                                                                                                                                                                                                                                                                                                                                                                                                                                                                                                                                                                                                                                                                                                                                                                                                                                                                                                                                                                | 3.520 ~ 0.716      |             |  |
| 牙齒輪比                                                   |                                                             | 3.071           |                                       | 3.7       | 27    | Final gear ratio                                  | 3.071                                                                                                                               |                      |                                                                                                                                                                                                                                                                                                                                                                                                                                                                                                                                                                                                                                                                                                                                                                                                                                                                                                                                                                                                                                                                                                                                                                                                                                                                                                                                                                                                                                                                                                                                                                                                                                                                                                                                                                                                                                                                                                                                                                                                                                                                                                                                | 3.727              |             |  |
| 台器                                                     |                                                             |                 |                                       |           |       | CLUTCH                                            |                                                                                                                                     |                      |                                                                                                                                                                                                                                                                                                                                                                                                                                                                                                                                                                                                                                                                                                                                                                                                                                                                                                                                                                                                                                                                                                                                                                                                                                                                                                                                                                                                                                                                                                                                                                                                                                                                                                                                                                                                                                                                                                                                                                                                                                                                                                                                |                    |             |  |
| 式                                                      | 液                                                           | 壓控壓,單乾板         | 式                                     | 不適        | 用     | Туре                                              | Hydrau                                                                                                                              | ılic controlled, dry | single plate                                                                                                                                                                                                                                                                                                                                                                                                                                                                                                                                                                                                                                                                                                                                                                                                                                                                                                                                                                                                                                                                                                                                                                                                                                                                                                                                                                                                                                                                                                                                                                                                                                                                                                                                                                                                                                                                                                                                                                                                                                                                                                                   | N                  | l/A         |  |
|                                                        |                                                             |                 |                                       |           |       |                                                   |                                                                                                                                     |                      |                                                                                                                                                                                                                                                                                                                                                                                                                                                                                                                                                                                                                                                                                                                                                                                                                                                                                                                                                                                                                                                                                                                                                                                                                                                                                                                                                                                                                                                                                                                                                                                                                                                                                                                                                                                                                                                                                                                                                                                                                                                                                                                                |                    |             |  |
| 式                                                      |                                                             |                 | 動力輔助齒條齒輸式                             | t         |       | Туре                                              |                                                                                                                                     | Power                | assisted Rack & Pin                                                                                                                                                                                                                                                                                                                                                                                                                                                                                                                                                                                                                                                                                                                                                                                                                                                                                                                                                                                                                                                                                                                                                                                                                                                                                                                                                                                                                                                                                                                                                                                                                                                                                                                                                                                                                                                                                                                                                                                                                                                                                                            | ion type           |             |  |
| 掛系統                                                    |                                                             |                 |                                       |           |       | SUSPENSION                                        |                                                                                                                                     |                      |                                                                                                                                                                                                                                                                                                                                                                                                                                                                                                                                                                                                                                                                                                                                                                                                                                                                                                                                                                                                                                                                                                                                                                                                                                                                                                                                                                                                                                                                                                                                                                                                                                                                                                                                                                                                                                                                                                                                                                                                                                                                                                                                |                    |             |  |
| 懸掛                                                     | 獨立経濟配图形彈簧                                                   |                 |                                       |           |       | Front                                             | Independent wishbone, coil spring                                                                                                   |                      |                                                                                                                                                                                                                                                                                                                                                                                                                                                                                                                                                                                                                                                                                                                                                                                                                                                                                                                                                                                                                                                                                                                                                                                                                                                                                                                                                                                                                                                                                                                                                                                                                                                                                                                                                                                                                                                                                                                                                                                                                                                                                                                                |                    |             |  |
| 懸掛                                                     | 半椭圆形合金鋼片彈簧                                                  |                 |                                       |           |       | Rear                                              | Semi-elliptical alloy steel leaf spring                                                                                             |                      |                                                                                                                                                                                                                                                                                                                                                                                                                                                                                                                                                                                                                                                                                                                                                                                                                                                                                                                                                                                                                                                                                                                                                                                                                                                                                                                                                                                                                                                                                                                                                                                                                                                                                                                                                                                                                                                                                                                                                                                                                                                                                                                                |                    |             |  |
| 動系統                                                    |                                                             |                 |                                       |           |       | BRAKE                                             |                                                                                                                                     |                      |                                                                                                                                                                                                                                                                                                                                                                                                                                                                                                                                                                                                                                                                                                                                                                                                                                                                                                                                                                                                                                                                                                                                                                                                                                                                                                                                                                                                                                                                                                                                                                                                                                                                                                                                                                                                                                                                                                                                                                                                                                                                                                                                |                    |             |  |
| 動操作                                                    |                                                             | 前選              | 風碟、後鼓、真空液                             | 壓式        |       | Service brake                                     | Front d                                                                                                                             | disc, Rear drum, V   | accum Servo bydra                                                                                                                                                                                                                                                                                                                                                                                                                                                                                                                                                                                                                                                                                                                                                                                                                                                                                                                                                                                                                                                                                                                                                                                                                                                                                                                                                                                                                                                                                                                                                                                                                                                                                                                                                                                                                                                                                                                                                                                                                                                                                                              | ulic front/rear sp | olit system |  |
| 車手掣                                                    |                                                             |                 | 機械式手掣                                 |           |       | Parking brake                                     | Mechanical Parking brake                                                                                                            |                      |                                                                                                                                                                                                                                                                                                                                                                                                                                                                                                                                                                                                                                                                                                                                                                                                                                                                                                                                                                                                                                                                                                                                                                                                                                                                                                                                                                                                                                                                                                                                                                                                                                                                                                                                                                                                                                                                                                                                                                                                                                                                                                                                |                    |             |  |
| 助制動                                                    | 防蛸死剁車系統(ABS)建電子制動力分佈系統(EBD)<br>輔助制動系統(BA) · 電子車輔隱定控制系統(ESC) |                 |                                       |           |       | Auxiliary brake                                   | Anti-lock Brake System (ABS) with Electronic Braking Force Distribution (EBD)  Brake Assist (BA), Electronic Stability Control(ESC) |                      |                                                                                                                                                                                                                                                                                                                                                                                                                                                                                                                                                                                                                                                                                                                                                                                                                                                                                                                                                                                                                                                                                                                                                                                                                                                                                                                                                                                                                                                                                                                                                                                                                                                                                                                                                                                                                                                                                                                                                                                                                                                                                                                                |                    |             |  |
| 庫                                                      |                                                             |                 |                                       |           |       | FRAME                                             |                                                                                                                                     | •                    |                                                                                                                                                                                                                                                                                                                                                                                                                                                                                                                                                                                                                                                                                                                                                                                                                                                                                                                                                                                                                                                                                                                                                                                                                                                                                                                                                                                                                                                                                                                                                                                                                                                                                                                                                                                                                                                                                                                                                                                                                                                                                                                                |                    |             |  |
|                                                        |                                                             |                 | 梯形車陣                                  |           |       |                                                   |                                                                                                                                     |                      | Ladder Type                                                                                                                                                                                                                                                                                                                                                                                                                                                                                                                                                                                                                                                                                                                                                                                                                                                                                                                                                                                                                                                                                                                                                                                                                                                                                                                                                                                                                                                                                                                                                                                                                                                                                                                                                                                                                                                                                                                                                                                                                                                                                                                    |                    |             |  |
| ·胎                                                     |                                                             |                 |                                       |           |       | TIRE                                              |                                                                                                                                     |                      |                                                                                                                                                                                                                                                                                                                                                                                                                                                                                                                                                                                                                                                                                                                                                                                                                                                                                                                                                                                                                                                                                                                                                                                                                                                                                                                                                                                                                                                                                                                                                                                                                                                                                                                                                                                                                                                                                                                                                                                                                                                                                                                                |                    |             |  |
|                                                        | 215/70                                                      | DR15C           | 245/70R16                             | 255/6     | 5R17  |                                                   | 215/                                                                                                                                | 70R15C               | 245/70R16                                                                                                                                                                                                                                                                                                                                                                                                                                                                                                                                                                                                                                                                                                                                                                                                                                                                                                                                                                                                                                                                                                                                                                                                                                                                                                                                                                                                                                                                                                                                                                                                                                                                                                                                                                                                                                                                                                                                                                                                                                                                                                                      | 255/               | 65R17       |  |
| <b>洋装</b> 備                                            |                                                             |                 |                                       |           |       | STANDARD EQUIPMENT                                |                                                                                                                                     |                      |                                                                                                                                                                                                                                                                                                                                                                                                                                                                                                                                                                                                                                                                                                                                                                                                                                                                                                                                                                                                                                                                                                                                                                                                                                                                                                                                                                                                                                                                                                                                                                                                                                                                                                                                                                                                                                                                                                                                                                                                                                                                                                                                |                    |             |  |
| :子按鈕(飛躍式)行駛                                            |                                                             |                 |                                       |           |       | SHIFT ON THE FLY                                  |                                                                                                                                     |                      |                                                                                                                                                                                                                                                                                                                                                                                                                                                                                                                                                                                                                                                                                                                                                                                                                                                                                                                                                                                                                                                                                                                                                                                                                                                                                                                                                                                                                                                                                                                                                                                                                                                                                                                                                                                                                                                                                                                                                                                                                                                                                                                                |                    |             |  |
| 步四驅轉換器                                                 |                                                             |                 | •                                     | •         | •     | 5 Speed Automatic with +/- Control                |                                                                                                                                     |                      |                                                                                                                                                                                                                                                                                                                                                                                                                                                                                                                                                                                                                                                                                                                                                                                                                                                                                                                                                                                                                                                                                                                                                                                                                                                                                                                                                                                                                                                                                                                                                                                                                                                                                                                                                                                                                                                                                                                                                                                                                                                                                                                                |                    |             |  |
| 前速 + / - 式自動波                                          |                                                             |                 |                                       |           |       | Driver & Passenger Airbag                         |                                                                                                                                     |                      |                                                                                                                                                                                                                                                                                                                                                                                                                                                                                                                                                                                                                                                                                                                                                                                                                                                                                                                                                                                                                                                                                                                                                                                                                                                                                                                                                                                                                                                                                                                                                                                                                                                                                                                                                                                                                                                                                                                                                                                                                                                                                                                                |                    |             |  |
| 座雙安全氣囊                                                 |                                                             |                 |                                       |           |       | RRAB (Roof Rail Air Bag) +                        |                                                                                                                                     |                      |                                                                                                                                                                                                                                                                                                                                                                                                                                                                                                                                                                                                                                                                                                                                                                                                                                                                                                                                                                                                                                                                                                                                                                                                                                                                                                                                                                                                                                                                                                                                                                                                                                                                                                                                                                                                                                                                                                                                                                                                                                                                                                                                |                    |             |  |
| 側車門及窗簾式安全氣囊                                            |                                                             |                 |                                       |           |       | SAB (Side Air Bag)                                |                                                                                                                                     | •                    | •                                                                                                                                                                                                                                                                                                                                                                                                                                                                                                                                                                                                                                                                                                                                                                                                                                                                                                                                                                                                                                                                                                                                                                                                                                                                                                                                                                                                                                                                                                                                                                                                                                                                                                                                                                                                                                                                                                                                                                                                                                                                                                                              | •                  | •           |  |
| 摺鏡連發熱線                                                 |                                                             |                 |                                       |           |       | Power Retractable &                               |                                                                                                                                     |                      |                                                                                                                                                                                                                                                                                                                                                                                                                                                                                                                                                                                                                                                                                                                                                                                                                                                                                                                                                                                                                                                                                                                                                                                                                                                                                                                                                                                                                                                                                                                                                                                                                                                                                                                                                                                                                                                                                                                                                                                                                                                                                                                                |                    |             |  |
| 子密碼防盜系統                                                |                                                             |                 |                                       |           |       | Heated Door Mirrors                               |                                                                                                                                     |                      |                                                                                                                                                                                                                                                                                                                                                                                                                                                                                                                                                                                                                                                                                                                                                                                                                                                                                                                                                                                                                                                                                                                                                                                                                                                                                                                                                                                                                                                                                                                                                                                                                                                                                                                                                                                                                                                                                                                                                                                                                                                                                                                                | •                  | •           |  |
| 排座椅預案三點式安全帶                                            |                                                             |                 |                                       |           |       | Immobilizer                                       |                                                                                                                                     |                      |                                                                                                                                                                                                                                                                                                                                                                                                                                                                                                                                                                                                                                                                                                                                                                                                                                                                                                                                                                                                                                                                                                                                                                                                                                                                                                                                                                                                                                                                                                                                                                                                                                                                                                                                                                                                                                                                                                                                                                                                                                                                                                                                |                    |             |  |
| 合金翰图                                                   | //                                                          | _               |                                       | •         | •     | Front & Rear Seat Belt                            | •                                                                                                                                   |                      | •                                                                                                                                                                                                                                                                                                                                                                                                                                                                                                                                                                                                                                                                                                                                                                                                                                                                                                                                                                                                                                                                                                                                                                                                                                                                                                                                                                                                                                                                                                                                                                                                                                                                                                                                                                                                                                                                                                                                                                                                                                                                                                                              | •                  |             |  |
| 速巡航系統                                                  |                                                             |                 | -                                     |           | -     | Aluminium Wheel                                   |                                                                                                                                     |                      |                                                                                                                                                                                                                                                                                                                                                                                                                                                                                                                                                                                                                                                                                                                                                                                                                                                                                                                                                                                                                                                                                                                                                                                                                                                                                                                                                                                                                                                                                                                                                                                                                                                                                                                                                                                                                                                                                                                                                                                                                                                                                                                                |                    | -           |  |
| 動調校司機座椅                                                |                                                             |                 |                                       |           |       | Auto Cruise                                       |                                                                                                                                     |                      |                                                                                                                                                                                                                                                                                                                                                                                                                                                                                                                                                                                                                                                                                                                                                                                                                                                                                                                                                                                                                                                                                                                                                                                                                                                                                                                                                                                                                                                                                                                                                                                                                                                                                                                                                                                                                                                                                                                                                                                                                                                                                                                                |                    |             |  |
|                                                        |                                                             |                 |                                       | - ;       |       | Power Controlled Driver Seat                      |                                                                                                                                     |                      |                                                                                                                                                                                                                                                                                                                                                                                                                                                                                                                                                                                                                                                                                                                                                                                                                                                                                                                                                                                                                                                                                                                                                                                                                                                                                                                                                                                                                                                                                                                                                                                                                                                                                                                                                                                                                                                                                                                                                                                                                                                                                                                                | -:-                |             |  |
| 央儲物箱                                                   | 018 P                                                       |                 | -                                     | 0.500     | •     |                                                   |                                                                                                                                     | 1 12                 |                                                                                                                                                                                                                                                                                                                                                                                                                                                                                                                                                                                                                                                                                                                                                                                                                                                                                                                                                                                                                                                                                                                                                                                                                                                                                                                                                                                                                                                                                                                                                                                                                                                                                                                                                                                                                                                                                                                                                                                                                                                                                                                                | 27.0               |             |  |
| 皮座椅                                                    |                                                             |                 |                                       | •         |       | Central Console Box                               | •                                                                                                                                   | •                    | •                                                                                                                                                                                                                                                                                                                                                                                                                                                                                                                                                                                                                                                                                                                                                                                                                                                                                                                                                                                                                                                                                                                                                                                                                                                                                                                                                                                                                                                                                                                                                                                                                                                                                                                                                                                                                                                                                                                                                                                                                                                                                                                              | •                  | •           |  |
| 連鏡附指揮燈                                                 |                                                             |                 |                                       | •         | •     | Leather Seat                                      |                                                                                                                                     |                      |                                                                                                                                                                                                                                                                                                                                                                                                                                                                                                                                                                                                                                                                                                                                                                                                                                                                                                                                                                                                                                                                                                                                                                                                                                                                                                                                                                                                                                                                                                                                                                                                                                                                                                                                                                                                                                                                                                                                                                                                                                                                                                                                | •                  |             |  |
| 廠恆溫冷氣系統                                                | 10/230                                                      |                 |                                       | •         |       | Outside Rear View Mirror with                     |                                                                                                                                     |                      |                                                                                                                                                                                                                                                                                                                                                                                                                                                                                                                                                                                                                                                                                                                                                                                                                                                                                                                                                                                                                                                                                                                                                                                                                                                                                                                                                                                                                                                                                                                                                                                                                                                                                                                                                                                                                                                                                                                                                                                                                                                                                                                                | •                  |             |  |
|                                                        | •                                                           | •               | •                                     | •         | •     | Side Turn Lamp                                    |                                                                                                                                     |                      |                                                                                                                                                                                                                                                                                                                                                                                                                                                                                                                                                                                                                                                                                                                                                                                                                                                                                                                                                                                                                                                                                                                                                                                                                                                                                                                                                                                                                                                                                                                                                                                                                                                                                                                                                                                                                                                                                                                                                                                                                                                                                                                                |                    |             |  |
|                                                        | •                                                           | •               | •                                     | •         | •     | Factory Built Auto Air Conditioner                |                                                                                                                                     |                      |                                                                                                                                                                                                                                                                                                                                                                                                                                                                                                                                                                                                                                                                                                                                                                                                                                                                                                                                                                                                                                                                                                                                                                                                                                                                                                                                                                                                                                                                                                                                                                                                                                                                                                                                                                                                                                                                                                                                                                                                                                                                                                                                | •                  |             |  |
| 調照射角度車頭大燈                                              |                                                             | •               | •                                     | •         | •     | Audio CD system with CCTV & Bluetooth             | •                                                                                                                                   | •                    | •                                                                                                                                                                                                                                                                                                                                                                                                                                                                                                                                                                                                                                                                                                                                                                                                                                                                                                                                                                                                                                                                                                                                                                                                                                                                                                                                                                                                                                                                                                                                                                                                                                                                                                                                                                                                                                                                                                                                                                                                                                                                                                                              | •                  | •           |  |
| 調照射角度車頭大燈<br>童安全鎖                                      |                                                             |                 |                                       | •         | •     | Headlamp Leveling                                 | •                                                                                                                                   | •                    | •                                                                                                                                                                                                                                                                                                                                                                                                                                                                                                                                                                                                                                                                                                                                                                                                                                                                                                                                                                                                                                                                                                                                                                                                                                                                                                                                                                                                                                                                                                                                                                                                                                                                                                                                                                                                                                                                                                                                                                                                                                                                                                                              | •                  | •           |  |
| 調照射角度車頭大燈<br>童安全鎖<br>皮軟環                               |                                                             |                 |                                       | •         | •     | Child Lock                                        |                                                                                                                                     | •                    | •                                                                                                                                                                                                                                                                                                                                                                                                                                                                                                                                                                                                                                                                                                                                                                                                                                                                                                                                                                                                                                                                                                                                                                                                                                                                                                                                                                                                                                                                                                                                                                                                                                                                                                                                                                                                                                                                                                                                                                                                                                                                                                                              | •                  | •           |  |
| 級館射音響連CCTV及藍牙裝置<br>調照射角度車頭大燈<br>童安全鎖<br>皮軌環<br>盤智能控制系統 |                                                             |                 |                                       |           |       |                                                   |                                                                                                                                     |                      |                                                                                                                                                                                                                                                                                                                                                                                                                                                                                                                                                                                                                                                                                                                                                                                                                                                                                                                                                                                                                                                                                                                                                                                                                                                                                                                                                                                                                                                                                                                                                                                                                                                                                                                                                                                                                                                                                                                                                                                                                                                                                                                                |                    |             |  |
| 調照射角度車頭大燈<br>童安全鎖<br>皮軟環                               | •                                                           |                 | •                                     | •         | •     | Leather Wrapped Steering Wheel                    |                                                                                                                                     |                      |                                                                                                                                                                                                                                                                                                                                                                                                                                                                                                                                                                                                                                                                                                                                                                                                                                                                                                                                                                                                                                                                                                                                                                                                                                                                                                                                                                                                                                                                                                                                                                                                                                                                                                                                                                                                                                                                                                                                                                                                                                                                                                                                |                    | •           |  |
| 調照射角度車頭大燈<br>童安全鎖<br>皮軟環<br>盤智能控制系統                    | •                                                           | •               | •                                     | •         | •     | Leather Wrapped Steering Wheel<br>Steering Switch |                                                                                                                                     |                      |                                                                                                                                                                                                                                                                                                                                                                                                                                                                                                                                                                                                                                                                                                                                                                                                                                                                                                                                                                                                                                                                                                                                                                                                                                                                                                                                                                                                                                                                                                                                                                                                                                                                                                                                                                                                                                                                                                                                                                                                                                                                                                                                |                    |             |  |
| 調照射角度車頭大燈<br>童安全鎖<br>皮軟環<br>盤智能控制系統<br>動車窗             | 0.000                                                       |                 |                                       |           |       |                                                   | •                                                                                                                                   | •                    | •                                                                                                                                                                                                                                                                                                                                                                                                                                                                                                                                                                                                                                                                                                                                                                                                                                                                                                                                                                                                                                                                                                                                                                                                                                                                                                                                                                                                                                                                                                                                                                                                                                                                                                                                                                                                                                                                                                                                                                                                                                                                                                                              | 200.1              | -           |  |
| 調照射角度車頭大燈<br>童安全鎖<br>皮軟環<br>盤智能控制系統<br>動車窗<br>央門鎖      | •                                                           | •               | •                                     | •         | •     | Steering Switch                                   | •                                                                                                                                   | •                    | •                                                                                                                                                                                                                                                                                                                                                                                                                                                                                                                                                                                                                                                                                                                                                                                                                                                                                                                                                                                                                                                                                                                                                                                                                                                                                                                                                                                                                                                                                                                                                                                                                                                                                                                                                                                                                                                                                                                                                                                                                                                                                                                              | 200.1              |             |  |