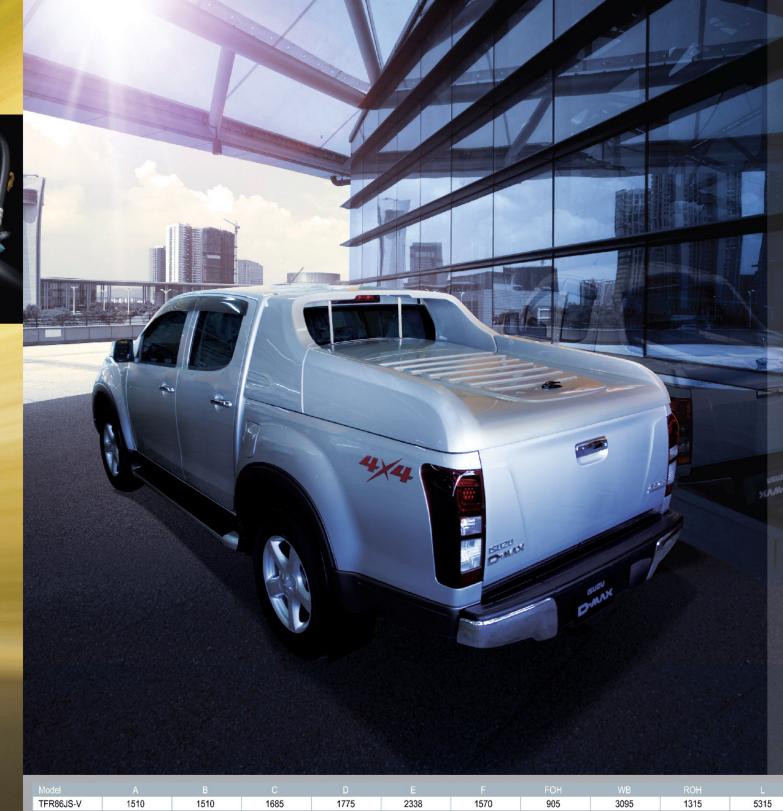

## 格 Specifications

|                                                        | TFR86JS-V                                                   | TFR86JD-V       | TFS86JD-V TFS86JD-V-AT TFS86JD-V-AT-D |           |       | Model                                             | TFR86JS-V                                                                                                                           | TFR86JD-V            | The second secon |                    |             |  |
|--------------------------------------------------------|-------------------------------------------------------------|-----------------|---------------------------------------|-----------|-------|---------------------------------------------------|-------------------------------------------------------------------------------------------------------------------------------------|----------------------|--------------------------------------------------------------------------------------------------------------------------------------------------------------------------------------------------------------------------------------------------------------------------------------------------------------------------------------------------------------------------------------------------------------------------------------------------------------------------------------------------------------------------------------------------------------------------------------------------------------------------------------------------------------------------------------------------------------------------------------------------------------------------------------------------------------------------------------------------------------------------------------------------------------------------------------------------------------------------------------------------------------------------------------------------------------------------------------------------------------------------------------------------------------------------------------------------------------------------------------------------------------------------------------------------------------------------------------------------------------------------------------------------------------------------------------------------------------------------------------------------------------------------------------------------------------------------------------------------------------------------------------------------------------------------------------------------------------------------------------------------------------------------------------------------------------------------------------------------------------------------------------------------------------------------------------------------------------------------------------------------------------------------------------------------------------------------------------------------------------------------------|--------------------|-------------|--|
| 動系統                                                    |                                                             | (2              | 4 x 4                                 |           |       | Driving system                                    | 4 x 2                                                                                                                               |                      |                                                                                                                                                                                                                                                                                                                                                                                                                                                                                                                                                                                                                                                                                                                                                                                                                                                                                                                                                                                                                                                                                                                                                                                                                                                                                                                                                                                                                                                                                                                                                                                                                                                                                                                                                                                                                                                                                                                                                                                                                                                                                                                                | 4 x 4              |             |  |
| 重量 (公斤)                                                | 2,9                                                         |                 |                                       | 3,000     |       | G.V.W. (kg)                                       | 2,900                                                                                                                               |                      | 3,000                                                                                                                                                                                                                                                                                                                                                                                                                                                                                                                                                                                                                                                                                                                                                                                                                                                                                                                                                                                                                                                                                                                                                                                                                                                                                                                                                                                                                                                                                                                                                                                                                                                                                                                                                                                                                                                                                                                                                                                                                                                                                                                          |                    |             |  |
| 客量 (連司機)                                               | 2                                                           | 5               |                                       | 5         |       | Seating Capacity (Including Driver)               | 2                                                                                                                                   | 5                    |                                                                                                                                                                                                                                                                                                                                                                                                                                                                                                                                                                                                                                                                                                                                                                                                                                                                                                                                                                                                                                                                                                                                                                                                                                                                                                                                                                                                                                                                                                                                                                                                                                                                                                                                                                                                                                                                                                                                                                                                                                                                                                                                | 5                  |             |  |
| 身尺吋                                                    | 5045                                                        |                 | F 005                                 | 5.000     | 5.000 | Dimension                                         |                                                                                                                                     | 5.005                | 5 005                                                                                                                                                                                                                                                                                                                                                                                                                                                                                                                                                                                                                                                                                                                                                                                                                                                                                                                                                                                                                                                                                                                                                                                                                                                                                                                                                                                                                                                                                                                                                                                                                                                                                                                                                                                                                                                                                                                                                                                                                                                                                                                          | 5.000              | 5.000       |  |
| 長 (毫米)                                                 | 5,315                                                       | 5,295           | 5,305                                 | 5,308     | 5,308 | Overall Length (mm)                               | 5,315                                                                                                                               | 5,295                | 5,305                                                                                                                                                                                                                                                                                                                                                                                                                                                                                                                                                                                                                                                                                                                                                                                                                                                                                                                                                                                                                                                                                                                                                                                                                                                                                                                                                                                                                                                                                                                                                                                                                                                                                                                                                                                                                                                                                                                                                                                                                                                                                                                          | 5,308              | 5,308       |  |
| 間(毫米)                                                  | 1,7                                                         |                 |                                       | 1,860     |       | Overall Width (mm)                                |                                                                                                                                     | ,775                 |                                                                                                                                                                                                                                                                                                                                                                                                                                                                                                                                                                                                                                                                                                                                                                                                                                                                                                                                                                                                                                                                                                                                                                                                                                                                                                                                                                                                                                                                                                                                                                                                                                                                                                                                                                                                                                                                                                                                                                                                                                                                                                                                | 1,860              | 4 808       |  |
| 高 (亳米)                                                 | 1,685                                                       | 1,690           | 1,785                                 | 1,795     | 1,795 | Overall Height (mm)                               | 1,685                                                                                                                               | 1,690                | 1,785                                                                                                                                                                                                                                                                                                                                                                                                                                                                                                                                                                                                                                                                                                                                                                                                                                                                                                                                                                                                                                                                                                                                                                                                                                                                                                                                                                                                                                                                                                                                                                                                                                                                                                                                                                                                                                                                                                                                                                                                                                                                                                                          | 1,795              | 1,795       |  |
| 距 (毫米)                                                 | 3,0                                                         | 95              |                                       | 3,095     |       | Wheelbase (mm)                                    | 3                                                                                                                                   | 3,095                |                                                                                                                                                                                                                                                                                                                                                                                                                                                                                                                                                                                                                                                                                                                                                                                                                                                                                                                                                                                                                                                                                                                                                                                                                                                                                                                                                                                                                                                                                                                                                                                                                                                                                                                                                                                                                                                                                                                                                                                                                                                                                                                                | 3,095              |             |  |
| 學                                                      |                                                             |                 |                                       |           |       | ENGINE                                            |                                                                                                                                     |                      |                                                                                                                                                                                                                                                                                                                                                                                                                                                                                                                                                                                                                                                                                                                                                                                                                                                                                                                                                                                                                                                                                                                                                                                                                                                                                                                                                                                                                                                                                                                                                                                                                                                                                                                                                                                                                                                                                                                                                                                                                                                                                                                                |                    |             |  |
| 號                                                      |                                                             |                 | 4JK1E5S-L                             |           |       | Model                                             |                                                                                                                                     |                      | 4JK1E5S-L                                                                                                                                                                                                                                                                                                                                                                                                                                                                                                                                                                                                                                                                                                                                                                                                                                                                                                                                                                                                                                                                                                                                                                                                                                                                                                                                                                                                                                                                                                                                                                                                                                                                                                                                                                                                                                                                                                                                                                                                                                                                                                                      |                    |             |  |
| 式                                                      |                                                             |                 | 頂凸翰軸,電子控制                             |           |       | Туре                                              |                                                                                                                                     |                      | C, Electronic control                                                                                                                                                                                                                                                                                                                                                                                                                                                                                                                                                                                                                                                                                                                                                                                                                                                                                                                                                                                                                                                                                                                                                                                                                                                                                                                                                                                                                                                                                                                                                                                                                                                                                                                                                                                                                                                                                                                                                                                                                                                                                                          |                    |             |  |
|                                                        | 雙重流                                                         | <b>月輸增壓連中置為</b> | 令卻器,全自動電腦化                            | 柴油微粒過濾器(I | DPD)  |                                                   | Twin Turbocharger with Intercooler, Diesel Particulate Diffuser (DPD)                                                               |                      |                                                                                                                                                                                                                                                                                                                                                                                                                                                                                                                                                                                                                                                                                                                                                                                                                                                                                                                                                                                                                                                                                                                                                                                                                                                                                                                                                                                                                                                                                                                                                                                                                                                                                                                                                                                                                                                                                                                                                                                                                                                                                                                                |                    |             |  |
| 缸容積 (cc)                                               |                                                             |                 | 2,499                                 |           |       | Displacement (cc)                                 | 2,499                                                                                                                               |                      |                                                                                                                                                                                                                                                                                                                                                                                                                                                                                                                                                                                                                                                                                                                                                                                                                                                                                                                                                                                                                                                                                                                                                                                                                                                                                                                                                                                                                                                                                                                                                                                                                                                                                                                                                                                                                                                                                                                                                                                                                                                                                                                                |                    |             |  |
| 大馬力 (匹/轉)                                              |                                                             |                 | 163 / 3,600                           |           |       | Max.Output Power (PS/rpm)                         | 163 / 3,600                                                                                                                         |                      |                                                                                                                                                                                                                                                                                                                                                                                                                                                                                                                                                                                                                                                                                                                                                                                                                                                                                                                                                                                                                                                                                                                                                                                                                                                                                                                                                                                                                                                                                                                                                                                                                                                                                                                                                                                                                                                                                                                                                                                                                                                                                                                                |                    |             |  |
| 大扭力 (公斤-米/轉)                                           |                                                             |                 | 40.8 / 1,400~2,000                    |           |       | Max.Output Torque (kgm/rpm)                       | 40.8 / 1,400~2,000                                                                                                                  |                      |                                                                                                                                                                                                                                                                                                                                                                                                                                                                                                                                                                                                                                                                                                                                                                                                                                                                                                                                                                                                                                                                                                                                                                                                                                                                                                                                                                                                                                                                                                                                                                                                                                                                                                                                                                                                                                                                                                                                                                                                                                                                                                                                |                    |             |  |
| 缸容積 (公升)                                               |                                                             |                 | 69                                    |           |       | Fuel tank capacity (litres)                       | 69                                                                                                                                  |                      |                                                                                                                                                                                                                                                                                                                                                                                                                                                                                                                                                                                                                                                                                                                                                                                                                                                                                                                                                                                                                                                                                                                                                                                                                                                                                                                                                                                                                                                                                                                                                                                                                                                                                                                                                                                                                                                                                                                                                                                                                                                                                                                                |                    |             |  |
|                                                        |                                                             |                 |                                       |           |       | TRANSMISSION                                      |                                                                                                                                     |                      |                                                                                                                                                                                                                                                                                                                                                                                                                                                                                                                                                                                                                                                                                                                                                                                                                                                                                                                                                                                                                                                                                                                                                                                                                                                                                                                                                                                                                                                                                                                                                                                                                                                                                                                                                                                                                                                                                                                                                                                                                                                                                                                                |                    |             |  |
| 號                                                      | 1                                                           | AISIN 6 前速手波    | l                                     | AISIN 5前  |       | Model                                             | AISIN 6-Speed Manual                                                                                                                |                      |                                                                                                                                                                                                                                                                                                                                                                                                                                                                                                                                                                                                                                                                                                                                                                                                                                                                                                                                                                                                                                                                                                                                                                                                                                                                                                                                                                                                                                                                                                                                                                                                                                                                                                                                                                                                                                                                                                                                                                                                                                                                                                                                | AISIN 5-speed      |             |  |
|                                                        |                                                             |                 |                                       | 自動        |       |                                                   |                                                                                                                                     |                      |                                                                                                                                                                                                                                                                                                                                                                                                                                                                                                                                                                                                                                                                                                                                                                                                                                                                                                                                                                                                                                                                                                                                                                                                                                                                                                                                                                                                                                                                                                                                                                                                                                                                                                                                                                                                                                                                                                                                                                                                                                                                                                                                | '+/-' Automatic    |             |  |
| 箱齒輸比                                                   |                                                             | 5.232 ~ 0.728   |                                       | 3.520 ~   |       | Gear ratio                                        | 5.232 ~ 0.728                                                                                                                       |                      |                                                                                                                                                                                                                                                                                                                                                                                                                                                                                                                                                                                                                                                                                                                                                                                                                                                                                                                                                                                                                                                                                                                                                                                                                                                                                                                                                                                                                                                                                                                                                                                                                                                                                                                                                                                                                                                                                                                                                                                                                                                                                                                                | 3.520 ~ 0.716      |             |  |
| 牙齒輪比                                                   |                                                             | 3.071           |                                       | 3.7       | 27    | Final gear ratio                                  | 3.071                                                                                                                               |                      |                                                                                                                                                                                                                                                                                                                                                                                                                                                                                                                                                                                                                                                                                                                                                                                                                                                                                                                                                                                                                                                                                                                                                                                                                                                                                                                                                                                                                                                                                                                                                                                                                                                                                                                                                                                                                                                                                                                                                                                                                                                                                                                                | 3.727              |             |  |
| 台器                                                     |                                                             |                 |                                       |           |       | CLUTCH                                            |                                                                                                                                     |                      |                                                                                                                                                                                                                                                                                                                                                                                                                                                                                                                                                                                                                                                                                                                                                                                                                                                                                                                                                                                                                                                                                                                                                                                                                                                                                                                                                                                                                                                                                                                                                                                                                                                                                                                                                                                                                                                                                                                                                                                                                                                                                                                                |                    |             |  |
| 式                                                      | 液                                                           | 壓控壓,單乾板         | 式                                     | 不適        | 用     | Туре                                              | Hydrau                                                                                                                              | ılic controlled, dry | single plate                                                                                                                                                                                                                                                                                                                                                                                                                                                                                                                                                                                                                                                                                                                                                                                                                                                                                                                                                                                                                                                                                                                                                                                                                                                                                                                                                                                                                                                                                                                                                                                                                                                                                                                                                                                                                                                                                                                                                                                                                                                                                                                   | N                  | l/A         |  |
|                                                        |                                                             |                 |                                       |           |       |                                                   |                                                                                                                                     |                      |                                                                                                                                                                                                                                                                                                                                                                                                                                                                                                                                                                                                                                                                                                                                                                                                                                                                                                                                                                                                                                                                                                                                                                                                                                                                                                                                                                                                                                                                                                                                                                                                                                                                                                                                                                                                                                                                                                                                                                                                                                                                                                                                |                    |             |  |
| 式                                                      |                                                             |                 | 動力輔助齒條齒輸式                             | t         |       | Туре                                              |                                                                                                                                     | Power                | assisted Rack & Pin                                                                                                                                                                                                                                                                                                                                                                                                                                                                                                                                                                                                                                                                                                                                                                                                                                                                                                                                                                                                                                                                                                                                                                                                                                                                                                                                                                                                                                                                                                                                                                                                                                                                                                                                                                                                                                                                                                                                                                                                                                                                                                            | ion type           |             |  |
| 掛系統                                                    |                                                             |                 |                                       |           |       | SUSPENSION                                        |                                                                                                                                     |                      |                                                                                                                                                                                                                                                                                                                                                                                                                                                                                                                                                                                                                                                                                                                                                                                                                                                                                                                                                                                                                                                                                                                                                                                                                                                                                                                                                                                                                                                                                                                                                                                                                                                                                                                                                                                                                                                                                                                                                                                                                                                                                                                                |                    |             |  |
| 懸掛                                                     | 獨立経濟配图形彈簧                                                   |                 |                                       |           |       | Front                                             | Independent wishbone, coil spring                                                                                                   |                      |                                                                                                                                                                                                                                                                                                                                                                                                                                                                                                                                                                                                                                                                                                                                                                                                                                                                                                                                                                                                                                                                                                                                                                                                                                                                                                                                                                                                                                                                                                                                                                                                                                                                                                                                                                                                                                                                                                                                                                                                                                                                                                                                |                    |             |  |
| 懸掛                                                     | 半椭圆形合金鋼片彈簧                                                  |                 |                                       |           |       | Rear                                              | Semi-elliptical alloy steel leaf spring                                                                                             |                      |                                                                                                                                                                                                                                                                                                                                                                                                                                                                                                                                                                                                                                                                                                                                                                                                                                                                                                                                                                                                                                                                                                                                                                                                                                                                                                                                                                                                                                                                                                                                                                                                                                                                                                                                                                                                                                                                                                                                                                                                                                                                                                                                |                    |             |  |
| 動系統                                                    |                                                             |                 |                                       |           |       | BRAKE                                             |                                                                                                                                     |                      |                                                                                                                                                                                                                                                                                                                                                                                                                                                                                                                                                                                                                                                                                                                                                                                                                                                                                                                                                                                                                                                                                                                                                                                                                                                                                                                                                                                                                                                                                                                                                                                                                                                                                                                                                                                                                                                                                                                                                                                                                                                                                                                                |                    |             |  |
| 動操作                                                    |                                                             | 前選              | 風碟、後鼓、真空液                             | 壓式        |       | Service brake                                     | Front d                                                                                                                             | disc, Rear drum, V   | accum Servo bydra                                                                                                                                                                                                                                                                                                                                                                                                                                                                                                                                                                                                                                                                                                                                                                                                                                                                                                                                                                                                                                                                                                                                                                                                                                                                                                                                                                                                                                                                                                                                                                                                                                                                                                                                                                                                                                                                                                                                                                                                                                                                                                              | ulic front/rear sp | olit system |  |
| 車手掣                                                    |                                                             |                 | 機械式手掣                                 |           |       | Parking brake                                     | Mechanical Parking brake                                                                                                            |                      |                                                                                                                                                                                                                                                                                                                                                                                                                                                                                                                                                                                                                                                                                                                                                                                                                                                                                                                                                                                                                                                                                                                                                                                                                                                                                                                                                                                                                                                                                                                                                                                                                                                                                                                                                                                                                                                                                                                                                                                                                                                                                                                                |                    |             |  |
| 助制動                                                    | 防蛸死剁車系統(ABS)建電子制動力分佈系統(EBD)<br>輔助制動系統(BA) · 電子車輔隱定控制系統(ESC) |                 |                                       |           |       | Auxiliary brake                                   | Anti-lock Brake System (ABS) with Electronic Braking Force Distribution (EBD)  Brake Assist (BA), Electronic Stability Control(ESC) |                      |                                                                                                                                                                                                                                                                                                                                                                                                                                                                                                                                                                                                                                                                                                                                                                                                                                                                                                                                                                                                                                                                                                                                                                                                                                                                                                                                                                                                                                                                                                                                                                                                                                                                                                                                                                                                                                                                                                                                                                                                                                                                                                                                |                    |             |  |
| 庫                                                      |                                                             |                 |                                       |           |       | FRAME                                             |                                                                                                                                     | •                    |                                                                                                                                                                                                                                                                                                                                                                                                                                                                                                                                                                                                                                                                                                                                                                                                                                                                                                                                                                                                                                                                                                                                                                                                                                                                                                                                                                                                                                                                                                                                                                                                                                                                                                                                                                                                                                                                                                                                                                                                                                                                                                                                |                    |             |  |
|                                                        |                                                             |                 | 梯形車陣                                  |           |       |                                                   |                                                                                                                                     |                      | Ladder Type                                                                                                                                                                                                                                                                                                                                                                                                                                                                                                                                                                                                                                                                                                                                                                                                                                                                                                                                                                                                                                                                                                                                                                                                                                                                                                                                                                                                                                                                                                                                                                                                                                                                                                                                                                                                                                                                                                                                                                                                                                                                                                                    |                    |             |  |
| ·胎                                                     |                                                             |                 |                                       |           |       | TIRE                                              |                                                                                                                                     |                      |                                                                                                                                                                                                                                                                                                                                                                                                                                                                                                                                                                                                                                                                                                                                                                                                                                                                                                                                                                                                                                                                                                                                                                                                                                                                                                                                                                                                                                                                                                                                                                                                                                                                                                                                                                                                                                                                                                                                                                                                                                                                                                                                |                    |             |  |
|                                                        | 215/70                                                      | DR15C           | 245/70R16                             | 255/6     | 5R17  |                                                   | 215/                                                                                                                                | 70R15C               | 245/70R16                                                                                                                                                                                                                                                                                                                                                                                                                                                                                                                                                                                                                                                                                                                                                                                                                                                                                                                                                                                                                                                                                                                                                                                                                                                                                                                                                                                                                                                                                                                                                                                                                                                                                                                                                                                                                                                                                                                                                                                                                                                                                                                      | 255/               | 65R17       |  |
| <b>洋装</b> 備                                            |                                                             |                 |                                       |           |       | STANDARD EQUIPMENT                                |                                                                                                                                     |                      |                                                                                                                                                                                                                                                                                                                                                                                                                                                                                                                                                                                                                                                                                                                                                                                                                                                                                                                                                                                                                                                                                                                                                                                                                                                                                                                                                                                                                                                                                                                                                                                                                                                                                                                                                                                                                                                                                                                                                                                                                                                                                                                                |                    |             |  |
| :子按鈕(飛躍式)行駛                                            |                                                             |                 |                                       |           |       | SHIFT ON THE FLY                                  |                                                                                                                                     |                      |                                                                                                                                                                                                                                                                                                                                                                                                                                                                                                                                                                                                                                                                                                                                                                                                                                                                                                                                                                                                                                                                                                                                                                                                                                                                                                                                                                                                                                                                                                                                                                                                                                                                                                                                                                                                                                                                                                                                                                                                                                                                                                                                |                    |             |  |
| 步四驅轉換器                                                 |                                                             |                 | •                                     | •         | •     | 5 Speed Automatic with +/- Control                |                                                                                                                                     |                      |                                                                                                                                                                                                                                                                                                                                                                                                                                                                                                                                                                                                                                                                                                                                                                                                                                                                                                                                                                                                                                                                                                                                                                                                                                                                                                                                                                                                                                                                                                                                                                                                                                                                                                                                                                                                                                                                                                                                                                                                                                                                                                                                |                    |             |  |
| 前速 + / - 式自動波                                          |                                                             |                 |                                       |           |       | Driver & Passenger Airbag                         |                                                                                                                                     |                      |                                                                                                                                                                                                                                                                                                                                                                                                                                                                                                                                                                                                                                                                                                                                                                                                                                                                                                                                                                                                                                                                                                                                                                                                                                                                                                                                                                                                                                                                                                                                                                                                                                                                                                                                                                                                                                                                                                                                                                                                                                                                                                                                |                    |             |  |
| 座雙安全氣囊                                                 |                                                             |                 |                                       |           |       | RRAB (Roof Rail Air Bag) +                        |                                                                                                                                     |                      |                                                                                                                                                                                                                                                                                                                                                                                                                                                                                                                                                                                                                                                                                                                                                                                                                                                                                                                                                                                                                                                                                                                                                                                                                                                                                                                                                                                                                                                                                                                                                                                                                                                                                                                                                                                                                                                                                                                                                                                                                                                                                                                                |                    |             |  |
| 側車門及窗簾式安全氣囊                                            |                                                             |                 |                                       |           |       | SAB (Side Air Bag)                                |                                                                                                                                     | •                    | •                                                                                                                                                                                                                                                                                                                                                                                                                                                                                                                                                                                                                                                                                                                                                                                                                                                                                                                                                                                                                                                                                                                                                                                                                                                                                                                                                                                                                                                                                                                                                                                                                                                                                                                                                                                                                                                                                                                                                                                                                                                                                                                              | •                  | •           |  |
| 摺鏡連發熱線                                                 |                                                             |                 |                                       |           |       | Power Retractable &                               |                                                                                                                                     |                      |                                                                                                                                                                                                                                                                                                                                                                                                                                                                                                                                                                                                                                                                                                                                                                                                                                                                                                                                                                                                                                                                                                                                                                                                                                                                                                                                                                                                                                                                                                                                                                                                                                                                                                                                                                                                                                                                                                                                                                                                                                                                                                                                |                    |             |  |
| 子密碼防盜系統                                                |                                                             |                 |                                       |           |       | Heated Door Mirrors                               |                                                                                                                                     |                      |                                                                                                                                                                                                                                                                                                                                                                                                                                                                                                                                                                                                                                                                                                                                                                                                                                                                                                                                                                                                                                                                                                                                                                                                                                                                                                                                                                                                                                                                                                                                                                                                                                                                                                                                                                                                                                                                                                                                                                                                                                                                                                                                | •                  | •           |  |
| 排座椅預案三點式安全帶                                            |                                                             |                 |                                       |           |       | Immobilizer                                       |                                                                                                                                     |                      |                                                                                                                                                                                                                                                                                                                                                                                                                                                                                                                                                                                                                                                                                                                                                                                                                                                                                                                                                                                                                                                                                                                                                                                                                                                                                                                                                                                                                                                                                                                                                                                                                                                                                                                                                                                                                                                                                                                                                                                                                                                                                                                                |                    |             |  |
| 合金翰图                                                   | //                                                          | _               |                                       | •         | •     | Front & Rear Seat Belt                            | •                                                                                                                                   |                      | •                                                                                                                                                                                                                                                                                                                                                                                                                                                                                                                                                                                                                                                                                                                                                                                                                                                                                                                                                                                                                                                                                                                                                                                                                                                                                                                                                                                                                                                                                                                                                                                                                                                                                                                                                                                                                                                                                                                                                                                                                                                                                                                              | •                  |             |  |
| 速巡航系統                                                  |                                                             |                 | -                                     |           | -     | Aluminium Wheel                                   |                                                                                                                                     |                      |                                                                                                                                                                                                                                                                                                                                                                                                                                                                                                                                                                                                                                                                                                                                                                                                                                                                                                                                                                                                                                                                                                                                                                                                                                                                                                                                                                                                                                                                                                                                                                                                                                                                                                                                                                                                                                                                                                                                                                                                                                                                                                                                |                    | -           |  |
| 動調校司機座椅                                                |                                                             |                 |                                       |           |       | Auto Cruise                                       |                                                                                                                                     |                      |                                                                                                                                                                                                                                                                                                                                                                                                                                                                                                                                                                                                                                                                                                                                                                                                                                                                                                                                                                                                                                                                                                                                                                                                                                                                                                                                                                                                                                                                                                                                                                                                                                                                                                                                                                                                                                                                                                                                                                                                                                                                                                                                |                    |             |  |
|                                                        |                                                             |                 |                                       | - ;       |       | Power Controlled Driver Seat                      |                                                                                                                                     |                      |                                                                                                                                                                                                                                                                                                                                                                                                                                                                                                                                                                                                                                                                                                                                                                                                                                                                                                                                                                                                                                                                                                                                                                                                                                                                                                                                                                                                                                                                                                                                                                                                                                                                                                                                                                                                                                                                                                                                                                                                                                                                                                                                | -:-                |             |  |
| 央儲物箱                                                   | 018 P                                                       |                 | -                                     | 0.500     | •     |                                                   |                                                                                                                                     | 1 12                 |                                                                                                                                                                                                                                                                                                                                                                                                                                                                                                                                                                                                                                                                                                                                                                                                                                                                                                                                                                                                                                                                                                                                                                                                                                                                                                                                                                                                                                                                                                                                                                                                                                                                                                                                                                                                                                                                                                                                                                                                                                                                                                                                | 27.0               |             |  |
| 皮座椅                                                    |                                                             |                 |                                       | •         |       | Central Console Box                               | •                                                                                                                                   | •                    | •                                                                                                                                                                                                                                                                                                                                                                                                                                                                                                                                                                                                                                                                                                                                                                                                                                                                                                                                                                                                                                                                                                                                                                                                                                                                                                                                                                                                                                                                                                                                                                                                                                                                                                                                                                                                                                                                                                                                                                                                                                                                                                                              | •                  | •           |  |
| 連鏡附指揮燈                                                 |                                                             |                 |                                       | •         | •     | Leather Seat                                      |                                                                                                                                     |                      |                                                                                                                                                                                                                                                                                                                                                                                                                                                                                                                                                                                                                                                                                                                                                                                                                                                                                                                                                                                                                                                                                                                                                                                                                                                                                                                                                                                                                                                                                                                                                                                                                                                                                                                                                                                                                                                                                                                                                                                                                                                                                                                                | •                  |             |  |
| 廠恆溫冷氣系統                                                | 10/230                                                      |                 |                                       | •         |       | Outside Rear View Mirror with                     |                                                                                                                                     |                      |                                                                                                                                                                                                                                                                                                                                                                                                                                                                                                                                                                                                                                                                                                                                                                                                                                                                                                                                                                                                                                                                                                                                                                                                                                                                                                                                                                                                                                                                                                                                                                                                                                                                                                                                                                                                                                                                                                                                                                                                                                                                                                                                | •                  |             |  |
|                                                        | •                                                           | •               | •                                     | •         | •     | Side Turn Lamp                                    |                                                                                                                                     |                      |                                                                                                                                                                                                                                                                                                                                                                                                                                                                                                                                                                                                                                                                                                                                                                                                                                                                                                                                                                                                                                                                                                                                                                                                                                                                                                                                                                                                                                                                                                                                                                                                                                                                                                                                                                                                                                                                                                                                                                                                                                                                                                                                |                    |             |  |
|                                                        | •                                                           | •               | •                                     | •         | •     | Factory Built Auto Air Conditioner                |                                                                                                                                     |                      |                                                                                                                                                                                                                                                                                                                                                                                                                                                                                                                                                                                                                                                                                                                                                                                                                                                                                                                                                                                                                                                                                                                                                                                                                                                                                                                                                                                                                                                                                                                                                                                                                                                                                                                                                                                                                                                                                                                                                                                                                                                                                                                                | •                  |             |  |
| 調照射角度車頭大燈                                              |                                                             | •               | •                                     | •         | •     | Audio CD system with CCTV & Bluetooth             | •                                                                                                                                   | •                    | •                                                                                                                                                                                                                                                                                                                                                                                                                                                                                                                                                                                                                                                                                                                                                                                                                                                                                                                                                                                                                                                                                                                                                                                                                                                                                                                                                                                                                                                                                                                                                                                                                                                                                                                                                                                                                                                                                                                                                                                                                                                                                                                              | •                  | •           |  |
| 調照射角度車頭大燈<br>童安全鎖                                      |                                                             |                 |                                       | •         | •     | Headlamp Leveling                                 | •                                                                                                                                   | •                    | •                                                                                                                                                                                                                                                                                                                                                                                                                                                                                                                                                                                                                                                                                                                                                                                                                                                                                                                                                                                                                                                                                                                                                                                                                                                                                                                                                                                                                                                                                                                                                                                                                                                                                                                                                                                                                                                                                                                                                                                                                                                                                                                              | •                  | •           |  |
| 調照射角度車頭大燈<br>童安全鎖<br>皮軟環                               |                                                             |                 |                                       | •         | •     | Child Lock                                        |                                                                                                                                     | •                    | •                                                                                                                                                                                                                                                                                                                                                                                                                                                                                                                                                                                                                                                                                                                                                                                                                                                                                                                                                                                                                                                                                                                                                                                                                                                                                                                                                                                                                                                                                                                                                                                                                                                                                                                                                                                                                                                                                                                                                                                                                                                                                                                              | •                  | •           |  |
| 級館射音響連CCTV及藍牙裝置<br>調照射角度車頭大燈<br>童安全鎖<br>皮軌環<br>盤智能控制系統 |                                                             |                 |                                       |           |       |                                                   |                                                                                                                                     |                      |                                                                                                                                                                                                                                                                                                                                                                                                                                                                                                                                                                                                                                                                                                                                                                                                                                                                                                                                                                                                                                                                                                                                                                                                                                                                                                                                                                                                                                                                                                                                                                                                                                                                                                                                                                                                                                                                                                                                                                                                                                                                                                                                |                    |             |  |
| 調照射角度車頭大燈<br>童安全鎖<br>皮軟環                               | •                                                           |                 | •                                     | •         | •     | Leather Wrapped Steering Wheel                    |                                                                                                                                     |                      |                                                                                                                                                                                                                                                                                                                                                                                                                                                                                                                                                                                                                                                                                                                                                                                                                                                                                                                                                                                                                                                                                                                                                                                                                                                                                                                                                                                                                                                                                                                                                                                                                                                                                                                                                                                                                                                                                                                                                                                                                                                                                                                                |                    | •           |  |
| 調照射角度車頭大燈<br>童安全鎖<br>皮軟環<br>盤智能控制系統                    | •                                                           | •               | •                                     | •         | •     | Leather Wrapped Steering Wheel<br>Steering Switch |                                                                                                                                     |                      |                                                                                                                                                                                                                                                                                                                                                                                                                                                                                                                                                                                                                                                                                                                                                                                                                                                                                                                                                                                                                                                                                                                                                                                                                                                                                                                                                                                                                                                                                                                                                                                                                                                                                                                                                                                                                                                                                                                                                                                                                                                                                                                                |                    |             |  |
| 調照射角度車頭大燈<br>童安全鎖<br>皮軟環<br>盤智能控制系統<br>動車窗             | 0.000                                                       |                 |                                       |           |       |                                                   | •                                                                                                                                   | •                    | •                                                                                                                                                                                                                                                                                                                                                                                                                                                                                                                                                                                                                                                                                                                                                                                                                                                                                                                                                                                                                                                                                                                                                                                                                                                                                                                                                                                                                                                                                                                                                                                                                                                                                                                                                                                                                                                                                                                                                                                                                                                                                                                              | 200.1              | -           |  |
| 調照射角度車頭大燈<br>童安全鎖<br>皮軟環<br>盤智能控制系統<br>動車窗<br>央門鎖      | •                                                           | •               | •                                     | •         | •     | Steering Switch                                   | •                                                                                                                                   | •                    | •                                                                                                                                                                                                                                                                                                                                                                                                                                                                                                                                                                                                                                                                                                                                                                                                                                                                                                                                                                                                                                                                                                                                                                                                                                                                                                                                                                                                                                                                                                                                                                                                                                                                                                                                                                                                                                                                                                                                                                                                                                                                                                                              | 200.1              |             |  |