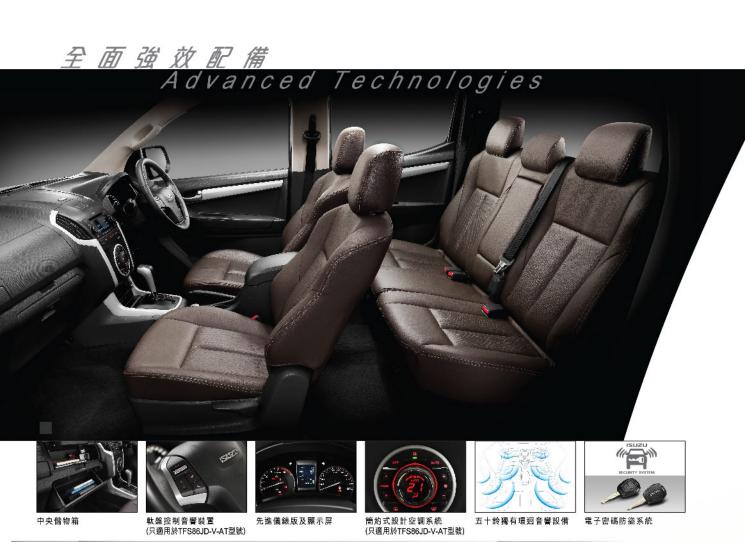

## 格 Specifications

|                                                        | TFR86JS-V                                                   | TFR86JD-V       | TFS86JD-V TFS86JD-V-AT TFS86JD-V-AT-D |           |       | Model                                             | TFR86JS-V                                                                                                                           | TFR86JD-V            | The second secon |                    |             |  |
|--------------------------------------------------------|-------------------------------------------------------------|-----------------|---------------------------------------|-----------|-------|---------------------------------------------------|-------------------------------------------------------------------------------------------------------------------------------------|----------------------|--------------------------------------------------------------------------------------------------------------------------------------------------------------------------------------------------------------------------------------------------------------------------------------------------------------------------------------------------------------------------------------------------------------------------------------------------------------------------------------------------------------------------------------------------------------------------------------------------------------------------------------------------------------------------------------------------------------------------------------------------------------------------------------------------------------------------------------------------------------------------------------------------------------------------------------------------------------------------------------------------------------------------------------------------------------------------------------------------------------------------------------------------------------------------------------------------------------------------------------------------------------------------------------------------------------------------------------------------------------------------------------------------------------------------------------------------------------------------------------------------------------------------------------------------------------------------------------------------------------------------------------------------------------------------------------------------------------------------------------------------------------------------------------------------------------------------------------------------------------------------------------------------------------------------------------------------------------------------------------------------------------------------------------------------------------------------------------------------------------------------------|--------------------|-------------|--|
| 動系統                                                    |                                                             | (2              | 4 x 4                                 |           |       | Driving system                                    | 4 x 2                                                                                                                               |                      |                                                                                                                                                                                                                                                                                                                                                                                                                                                                                                                                                                                                                                                                                                                                                                                                                                                                                                                                                                                                                                                                                                                                                                                                                                                                                                                                                                                                                                                                                                                                                                                                                                                                                                                                                                                                                                                                                                                                                                                                                                                                                                                                | 4 x 4              |             |  |
| 重量 (公斤)                                                | 2,9                                                         |                 |                                       | 3,000     |       | G.V.W. (kg)                                       | 2,900                                                                                                                               |                      | 3,000                                                                                                                                                                                                                                                                                                                                                                                                                                                                                                                                                                                                                                                                                                                                                                                                                                                                                                                                                                                                                                                                                                                                                                                                                                                                                                                                                                                                                                                                                                                                                                                                                                                                                                                                                                                                                                                                                                                                                                                                                                                                                                                          |                    |             |  |
| 客量 (連司機)                                               | 2                                                           | 5               |                                       | 5         |       | Seating Capacity (Including Driver)               | 2                                                                                                                                   | 5                    |                                                                                                                                                                                                                                                                                                                                                                                                                                                                                                                                                                                                                                                                                                                                                                                                                                                                                                                                                                                                                                                                                                                                                                                                                                                                                                                                                                                                                                                                                                                                                                                                                                                                                                                                                                                                                                                                                                                                                                                                                                                                                                                                | 5                  |             |  |
| 身尺吋                                                    | 5045                                                        |                 | F 005                                 | 5.000     | 5.000 | Dimension                                         |                                                                                                                                     | 5.005                | 5 005                                                                                                                                                                                                                                                                                                                                                                                                                                                                                                                                                                                                                                                                                                                                                                                                                                                                                                                                                                                                                                                                                                                                                                                                                                                                                                                                                                                                                                                                                                                                                                                                                                                                                                                                                                                                                                                                                                                                                                                                                                                                                                                          | 5.000              | 5.000       |  |
| 長 (毫米)                                                 | 5,315                                                       | 5,295           | 5,305                                 | 5,308     | 5,308 | Overall Length (mm)                               | 5,315                                                                                                                               | 5,295                | 5,305                                                                                                                                                                                                                                                                                                                                                                                                                                                                                                                                                                                                                                                                                                                                                                                                                                                                                                                                                                                                                                                                                                                                                                                                                                                                                                                                                                                                                                                                                                                                                                                                                                                                                                                                                                                                                                                                                                                                                                                                                                                                                                                          | 5,308              | 5,308       |  |
| 間(毫米)                                                  | 1,7                                                         |                 |                                       | 1,860     |       | Overall Width (mm)                                |                                                                                                                                     | ,775                 |                                                                                                                                                                                                                                                                                                                                                                                                                                                                                                                                                                                                                                                                                                                                                                                                                                                                                                                                                                                                                                                                                                                                                                                                                                                                                                                                                                                                                                                                                                                                                                                                                                                                                                                                                                                                                                                                                                                                                                                                                                                                                                                                | 1,860              | 4 808       |  |
| 高 (亳米)                                                 | 1,685                                                       | 1,690           | 1,785                                 | 1,795     | 1,795 | Overall Height (mm)                               | 1,685                                                                                                                               | 1,690                | 1,785                                                                                                                                                                                                                                                                                                                                                                                                                                                                                                                                                                                                                                                                                                                                                                                                                                                                                                                                                                                                                                                                                                                                                                                                                                                                                                                                                                                                                                                                                                                                                                                                                                                                                                                                                                                                                                                                                                                                                                                                                                                                                                                          | 1,795              | 1,795       |  |
| 距 (毫米)                                                 | 3,0                                                         | 95              |                                       | 3,095     |       | Wheelbase (mm)                                    | 3                                                                                                                                   | 3,095                |                                                                                                                                                                                                                                                                                                                                                                                                                                                                                                                                                                                                                                                                                                                                                                                                                                                                                                                                                                                                                                                                                                                                                                                                                                                                                                                                                                                                                                                                                                                                                                                                                                                                                                                                                                                                                                                                                                                                                                                                                                                                                                                                | 3,095              |             |  |
| 學                                                      |                                                             |                 |                                       |           |       | ENGINE                                            |                                                                                                                                     |                      |                                                                                                                                                                                                                                                                                                                                                                                                                                                                                                                                                                                                                                                                                                                                                                                                                                                                                                                                                                                                                                                                                                                                                                                                                                                                                                                                                                                                                                                                                                                                                                                                                                                                                                                                                                                                                                                                                                                                                                                                                                                                                                                                |                    |             |  |
| 號                                                      |                                                             |                 | 4JK1E5S-L                             |           |       | Model                                             |                                                                                                                                     |                      | 4JK1E5S-L                                                                                                                                                                                                                                                                                                                                                                                                                                                                                                                                                                                                                                                                                                                                                                                                                                                                                                                                                                                                                                                                                                                                                                                                                                                                                                                                                                                                                                                                                                                                                                                                                                                                                                                                                                                                                                                                                                                                                                                                                                                                                                                      |                    |             |  |
| 式                                                      |                                                             |                 | 頂凸翰軸,電子控制                             |           |       | Туре                                              |                                                                                                                                     |                      | C, Electronic control                                                                                                                                                                                                                                                                                                                                                                                                                                                                                                                                                                                                                                                                                                                                                                                                                                                                                                                                                                                                                                                                                                                                                                                                                                                                                                                                                                                                                                                                                                                                                                                                                                                                                                                                                                                                                                                                                                                                                                                                                                                                                                          |                    |             |  |
|                                                        | 雙重流                                                         | <b>月輸增壓連中置為</b> | 令卻器,全自動電腦化                            | 柴油微粒過濾器(I | DPD)  |                                                   | Twin Turbocharger with Intercooler, Diesel Particulate Diffuser (DPD)                                                               |                      |                                                                                                                                                                                                                                                                                                                                                                                                                                                                                                                                                                                                                                                                                                                                                                                                                                                                                                                                                                                                                                                                                                                                                                                                                                                                                                                                                                                                                                                                                                                                                                                                                                                                                                                                                                                                                                                                                                                                                                                                                                                                                                                                |                    |             |  |
| 缸容積 (cc)                                               |                                                             |                 | 2,499                                 |           |       | Displacement (cc)                                 | 2,499                                                                                                                               |                      |                                                                                                                                                                                                                                                                                                                                                                                                                                                                                                                                                                                                                                                                                                                                                                                                                                                                                                                                                                                                                                                                                                                                                                                                                                                                                                                                                                                                                                                                                                                                                                                                                                                                                                                                                                                                                                                                                                                                                                                                                                                                                                                                |                    |             |  |
| 大馬力 (匹/轉)                                              |                                                             |                 | 163 / 3,600                           |           |       | Max.Output Power (PS/rpm)                         | 163 / 3,600                                                                                                                         |                      |                                                                                                                                                                                                                                                                                                                                                                                                                                                                                                                                                                                                                                                                                                                                                                                                                                                                                                                                                                                                                                                                                                                                                                                                                                                                                                                                                                                                                                                                                                                                                                                                                                                                                                                                                                                                                                                                                                                                                                                                                                                                                                                                |                    |             |  |
| 大扭力 (公斤-米/轉)                                           |                                                             |                 | 40.8 / 1,400~2,000                    |           |       | Max.Output Torque (kgm/rpm)                       | 40.8 / 1,400~2,000                                                                                                                  |                      |                                                                                                                                                                                                                                                                                                                                                                                                                                                                                                                                                                                                                                                                                                                                                                                                                                                                                                                                                                                                                                                                                                                                                                                                                                                                                                                                                                                                                                                                                                                                                                                                                                                                                                                                                                                                                                                                                                                                                                                                                                                                                                                                |                    |             |  |
| 缸容積 (公升)                                               |                                                             |                 | 69                                    |           |       | Fuel tank capacity (litres)                       | 69                                                                                                                                  |                      |                                                                                                                                                                                                                                                                                                                                                                                                                                                                                                                                                                                                                                                                                                                                                                                                                                                                                                                                                                                                                                                                                                                                                                                                                                                                                                                                                                                                                                                                                                                                                                                                                                                                                                                                                                                                                                                                                                                                                                                                                                                                                                                                |                    |             |  |
|                                                        |                                                             |                 |                                       |           |       | TRANSMISSION                                      |                                                                                                                                     |                      |                                                                                                                                                                                                                                                                                                                                                                                                                                                                                                                                                                                                                                                                                                                                                                                                                                                                                                                                                                                                                                                                                                                                                                                                                                                                                                                                                                                                                                                                                                                                                                                                                                                                                                                                                                                                                                                                                                                                                                                                                                                                                                                                |                    |             |  |
| 號                                                      | 1                                                           | AISIN 6 前速手波    | l                                     | AISIN 5前  |       | Model                                             | AISIN 6-Speed Manual                                                                                                                |                      |                                                                                                                                                                                                                                                                                                                                                                                                                                                                                                                                                                                                                                                                                                                                                                                                                                                                                                                                                                                                                                                                                                                                                                                                                                                                                                                                                                                                                                                                                                                                                                                                                                                                                                                                                                                                                                                                                                                                                                                                                                                                                                                                | AISIN 5-speed      |             |  |
|                                                        |                                                             |                 |                                       | 自動        |       |                                                   |                                                                                                                                     |                      |                                                                                                                                                                                                                                                                                                                                                                                                                                                                                                                                                                                                                                                                                                                                                                                                                                                                                                                                                                                                                                                                                                                                                                                                                                                                                                                                                                                                                                                                                                                                                                                                                                                                                                                                                                                                                                                                                                                                                                                                                                                                                                                                | '+/-' Automatic    |             |  |
| 箱齒輸比                                                   |                                                             | 5.232 ~ 0.728   |                                       | 3.520 ~   |       | Gear ratio                                        | 5.232 ~ 0.728                                                                                                                       |                      |                                                                                                                                                                                                                                                                                                                                                                                                                                                                                                                                                                                                                                                                                                                                                                                                                                                                                                                                                                                                                                                                                                                                                                                                                                                                                                                                                                                                                                                                                                                                                                                                                                                                                                                                                                                                                                                                                                                                                                                                                                                                                                                                | 3.520 ~ 0.716      |             |  |
| 牙齒輪比                                                   |                                                             | 3.071           |                                       | 3.7       | 27    | Final gear ratio                                  | 3.071                                                                                                                               |                      |                                                                                                                                                                                                                                                                                                                                                                                                                                                                                                                                                                                                                                                                                                                                                                                                                                                                                                                                                                                                                                                                                                                                                                                                                                                                                                                                                                                                                                                                                                                                                                                                                                                                                                                                                                                                                                                                                                                                                                                                                                                                                                                                | 3.727              |             |  |
| 台器                                                     |                                                             |                 |                                       |           |       | CLUTCH                                            |                                                                                                                                     |                      |                                                                                                                                                                                                                                                                                                                                                                                                                                                                                                                                                                                                                                                                                                                                                                                                                                                                                                                                                                                                                                                                                                                                                                                                                                                                                                                                                                                                                                                                                                                                                                                                                                                                                                                                                                                                                                                                                                                                                                                                                                                                                                                                |                    |             |  |
| 式                                                      | 液                                                           | 壓控壓,單乾板         | 式                                     | 不適        | 用     | Туре                                              | Hydrau                                                                                                                              | ılic controlled, dry | single plate                                                                                                                                                                                                                                                                                                                                                                                                                                                                                                                                                                                                                                                                                                                                                                                                                                                                                                                                                                                                                                                                                                                                                                                                                                                                                                                                                                                                                                                                                                                                                                                                                                                                                                                                                                                                                                                                                                                                                                                                                                                                                                                   | N                  | l/A         |  |
|                                                        |                                                             |                 |                                       |           |       |                                                   |                                                                                                                                     |                      |                                                                                                                                                                                                                                                                                                                                                                                                                                                                                                                                                                                                                                                                                                                                                                                                                                                                                                                                                                                                                                                                                                                                                                                                                                                                                                                                                                                                                                                                                                                                                                                                                                                                                                                                                                                                                                                                                                                                                                                                                                                                                                                                |                    |             |  |
| 式                                                      |                                                             |                 | 動力輔助齒條齒輸式                             | t         |       | Туре                                              |                                                                                                                                     | Power                | assisted Rack & Pin                                                                                                                                                                                                                                                                                                                                                                                                                                                                                                                                                                                                                                                                                                                                                                                                                                                                                                                                                                                                                                                                                                                                                                                                                                                                                                                                                                                                                                                                                                                                                                                                                                                                                                                                                                                                                                                                                                                                                                                                                                                                                                            | ion type           |             |  |
| 掛系統                                                    |                                                             |                 |                                       |           |       | SUSPENSION                                        |                                                                                                                                     |                      |                                                                                                                                                                                                                                                                                                                                                                                                                                                                                                                                                                                                                                                                                                                                                                                                                                                                                                                                                                                                                                                                                                                                                                                                                                                                                                                                                                                                                                                                                                                                                                                                                                                                                                                                                                                                                                                                                                                                                                                                                                                                                                                                |                    |             |  |
| 懸掛                                                     | 獨立経濟配图形彈簧                                                   |                 |                                       |           |       | Front                                             | Independent wishbone, coil spring                                                                                                   |                      |                                                                                                                                                                                                                                                                                                                                                                                                                                                                                                                                                                                                                                                                                                                                                                                                                                                                                                                                                                                                                                                                                                                                                                                                                                                                                                                                                                                                                                                                                                                                                                                                                                                                                                                                                                                                                                                                                                                                                                                                                                                                                                                                |                    |             |  |
| 懸掛                                                     | 半椭圆形合金鋼片彈簧                                                  |                 |                                       |           |       | Rear                                              | Semi-elliptical alloy steel leaf spring                                                                                             |                      |                                                                                                                                                                                                                                                                                                                                                                                                                                                                                                                                                                                                                                                                                                                                                                                                                                                                                                                                                                                                                                                                                                                                                                                                                                                                                                                                                                                                                                                                                                                                                                                                                                                                                                                                                                                                                                                                                                                                                                                                                                                                                                                                |                    |             |  |
| 動系統                                                    |                                                             |                 |                                       |           |       | BRAKE                                             |                                                                                                                                     |                      |                                                                                                                                                                                                                                                                                                                                                                                                                                                                                                                                                                                                                                                                                                                                                                                                                                                                                                                                                                                                                                                                                                                                                                                                                                                                                                                                                                                                                                                                                                                                                                                                                                                                                                                                                                                                                                                                                                                                                                                                                                                                                                                                |                    |             |  |
| 動操作                                                    |                                                             | 前選              | 風碟、後鼓、真空液                             | 壓式        |       | Service brake                                     | Front d                                                                                                                             | disc, Rear drum, V   | accum Servo bydra                                                                                                                                                                                                                                                                                                                                                                                                                                                                                                                                                                                                                                                                                                                                                                                                                                                                                                                                                                                                                                                                                                                                                                                                                                                                                                                                                                                                                                                                                                                                                                                                                                                                                                                                                                                                                                                                                                                                                                                                                                                                                                              | ulic front/rear sp | olit system |  |
| 車手掣                                                    |                                                             |                 | 機械式手掣                                 |           |       | Parking brake                                     | Mechanical Parking brake                                                                                                            |                      |                                                                                                                                                                                                                                                                                                                                                                                                                                                                                                                                                                                                                                                                                                                                                                                                                                                                                                                                                                                                                                                                                                                                                                                                                                                                                                                                                                                                                                                                                                                                                                                                                                                                                                                                                                                                                                                                                                                                                                                                                                                                                                                                |                    |             |  |
| 助制動                                                    | 防蛸死剁車系統(ABS)建電子制動力分佈系統(EBD)<br>輔助制動系統(BA) · 電子車輔隱定控制系統(ESC) |                 |                                       |           |       | Auxiliary brake                                   | Anti-lock Brake System (ABS) with Electronic Braking Force Distribution (EBD)  Brake Assist (BA), Electronic Stability Control(ESC) |                      |                                                                                                                                                                                                                                                                                                                                                                                                                                                                                                                                                                                                                                                                                                                                                                                                                                                                                                                                                                                                                                                                                                                                                                                                                                                                                                                                                                                                                                                                                                                                                                                                                                                                                                                                                                                                                                                                                                                                                                                                                                                                                                                                |                    |             |  |
| 庫                                                      |                                                             |                 |                                       |           |       | FRAME                                             |                                                                                                                                     | •                    |                                                                                                                                                                                                                                                                                                                                                                                                                                                                                                                                                                                                                                                                                                                                                                                                                                                                                                                                                                                                                                                                                                                                                                                                                                                                                                                                                                                                                                                                                                                                                                                                                                                                                                                                                                                                                                                                                                                                                                                                                                                                                                                                |                    |             |  |
|                                                        |                                                             |                 | 梯形車陣                                  |           |       |                                                   |                                                                                                                                     |                      | Ladder Type                                                                                                                                                                                                                                                                                                                                                                                                                                                                                                                                                                                                                                                                                                                                                                                                                                                                                                                                                                                                                                                                                                                                                                                                                                                                                                                                                                                                                                                                                                                                                                                                                                                                                                                                                                                                                                                                                                                                                                                                                                                                                                                    |                    |             |  |
| ·胎                                                     |                                                             |                 |                                       |           |       | TIRE                                              |                                                                                                                                     |                      |                                                                                                                                                                                                                                                                                                                                                                                                                                                                                                                                                                                                                                                                                                                                                                                                                                                                                                                                                                                                                                                                                                                                                                                                                                                                                                                                                                                                                                                                                                                                                                                                                                                                                                                                                                                                                                                                                                                                                                                                                                                                                                                                |                    |             |  |
|                                                        | 215/70                                                      | DR15C           | 245/70R16                             | 255/6     | 5R17  |                                                   | 215/                                                                                                                                | 70R15C               | 245/70R16                                                                                                                                                                                                                                                                                                                                                                                                                                                                                                                                                                                                                                                                                                                                                                                                                                                                                                                                                                                                                                                                                                                                                                                                                                                                                                                                                                                                                                                                                                                                                                                                                                                                                                                                                                                                                                                                                                                                                                                                                                                                                                                      | 255/               | 65R17       |  |
| <b>洋装</b> 備                                            |                                                             |                 |                                       |           |       | STANDARD EQUIPMENT                                |                                                                                                                                     |                      |                                                                                                                                                                                                                                                                                                                                                                                                                                                                                                                                                                                                                                                                                                                                                                                                                                                                                                                                                                                                                                                                                                                                                                                                                                                                                                                                                                                                                                                                                                                                                                                                                                                                                                                                                                                                                                                                                                                                                                                                                                                                                                                                |                    |             |  |
| :子按鈕(飛躍式)行駛                                            |                                                             |                 |                                       |           |       | SHIFT ON THE FLY                                  |                                                                                                                                     |                      |                                                                                                                                                                                                                                                                                                                                                                                                                                                                                                                                                                                                                                                                                                                                                                                                                                                                                                                                                                                                                                                                                                                                                                                                                                                                                                                                                                                                                                                                                                                                                                                                                                                                                                                                                                                                                                                                                                                                                                                                                                                                                                                                |                    |             |  |
| 步四驅轉換器                                                 |                                                             |                 | •                                     | •         | •     | 5 Speed Automatic with +/- Control                |                                                                                                                                     |                      |                                                                                                                                                                                                                                                                                                                                                                                                                                                                                                                                                                                                                                                                                                                                                                                                                                                                                                                                                                                                                                                                                                                                                                                                                                                                                                                                                                                                                                                                                                                                                                                                                                                                                                                                                                                                                                                                                                                                                                                                                                                                                                                                |                    |             |  |
| 前速 + / - 式自動波                                          |                                                             |                 |                                       |           |       | Driver & Passenger Airbag                         |                                                                                                                                     |                      |                                                                                                                                                                                                                                                                                                                                                                                                                                                                                                                                                                                                                                                                                                                                                                                                                                                                                                                                                                                                                                                                                                                                                                                                                                                                                                                                                                                                                                                                                                                                                                                                                                                                                                                                                                                                                                                                                                                                                                                                                                                                                                                                |                    |             |  |
| 座雙安全氣囊                                                 |                                                             |                 |                                       |           |       | RRAB (Roof Rail Air Bag) +                        |                                                                                                                                     |                      |                                                                                                                                                                                                                                                                                                                                                                                                                                                                                                                                                                                                                                                                                                                                                                                                                                                                                                                                                                                                                                                                                                                                                                                                                                                                                                                                                                                                                                                                                                                                                                                                                                                                                                                                                                                                                                                                                                                                                                                                                                                                                                                                |                    |             |  |
| 側車門及窗簾式安全氣囊                                            |                                                             |                 |                                       |           |       | SAB (Side Air Bag)                                |                                                                                                                                     | •                    | •                                                                                                                                                                                                                                                                                                                                                                                                                                                                                                                                                                                                                                                                                                                                                                                                                                                                                                                                                                                                                                                                                                                                                                                                                                                                                                                                                                                                                                                                                                                                                                                                                                                                                                                                                                                                                                                                                                                                                                                                                                                                                                                              | •                  | •           |  |
| 摺鏡連發熱線                                                 |                                                             |                 |                                       |           |       | Power Retractable &                               |                                                                                                                                     |                      |                                                                                                                                                                                                                                                                                                                                                                                                                                                                                                                                                                                                                                                                                                                                                                                                                                                                                                                                                                                                                                                                                                                                                                                                                                                                                                                                                                                                                                                                                                                                                                                                                                                                                                                                                                                                                                                                                                                                                                                                                                                                                                                                |                    |             |  |
| 子密碼防盜系統                                                |                                                             |                 |                                       |           |       | Heated Door Mirrors                               |                                                                                                                                     |                      |                                                                                                                                                                                                                                                                                                                                                                                                                                                                                                                                                                                                                                                                                                                                                                                                                                                                                                                                                                                                                                                                                                                                                                                                                                                                                                                                                                                                                                                                                                                                                                                                                                                                                                                                                                                                                                                                                                                                                                                                                                                                                                                                | •                  | •           |  |
| 排座椅預案三點式安全帶                                            |                                                             |                 |                                       |           |       | Immobilizer                                       |                                                                                                                                     |                      |                                                                                                                                                                                                                                                                                                                                                                                                                                                                                                                                                                                                                                                                                                                                                                                                                                                                                                                                                                                                                                                                                                                                                                                                                                                                                                                                                                                                                                                                                                                                                                                                                                                                                                                                                                                                                                                                                                                                                                                                                                                                                                                                |                    |             |  |
| 合金翰图                                                   | //                                                          | _               |                                       | •         | •     | Front & Rear Seat Belt                            | •                                                                                                                                   |                      | •                                                                                                                                                                                                                                                                                                                                                                                                                                                                                                                                                                                                                                                                                                                                                                                                                                                                                                                                                                                                                                                                                                                                                                                                                                                                                                                                                                                                                                                                                                                                                                                                                                                                                                                                                                                                                                                                                                                                                                                                                                                                                                                              | •                  |             |  |
| 速巡航系統                                                  |                                                             |                 | -                                     |           | -     | Aluminium Wheel                                   |                                                                                                                                     |                      |                                                                                                                                                                                                                                                                                                                                                                                                                                                                                                                                                                                                                                                                                                                                                                                                                                                                                                                                                                                                                                                                                                                                                                                                                                                                                                                                                                                                                                                                                                                                                                                                                                                                                                                                                                                                                                                                                                                                                                                                                                                                                                                                |                    | -           |  |
| 動調校司機座椅                                                |                                                             |                 |                                       |           |       | Auto Cruise                                       |                                                                                                                                     |                      |                                                                                                                                                                                                                                                                                                                                                                                                                                                                                                                                                                                                                                                                                                                                                                                                                                                                                                                                                                                                                                                                                                                                                                                                                                                                                                                                                                                                                                                                                                                                                                                                                                                                                                                                                                                                                                                                                                                                                                                                                                                                                                                                |                    |             |  |
|                                                        |                                                             |                 |                                       | - ;       |       | Power Controlled Driver Seat                      |                                                                                                                                     |                      |                                                                                                                                                                                                                                                                                                                                                                                                                                                                                                                                                                                                                                                                                                                                                                                                                                                                                                                                                                                                                                                                                                                                                                                                                                                                                                                                                                                                                                                                                                                                                                                                                                                                                                                                                                                                                                                                                                                                                                                                                                                                                                                                | -:-                |             |  |
| 央儲物箱                                                   | 018 P                                                       |                 | -                                     | 0.500     | •     |                                                   |                                                                                                                                     | 1 12                 |                                                                                                                                                                                                                                                                                                                                                                                                                                                                                                                                                                                                                                                                                                                                                                                                                                                                                                                                                                                                                                                                                                                                                                                                                                                                                                                                                                                                                                                                                                                                                                                                                                                                                                                                                                                                                                                                                                                                                                                                                                                                                                                                | 27.0               |             |  |
| 皮座椅                                                    |                                                             |                 |                                       | •         |       | Central Console Box                               | •                                                                                                                                   | •                    | •                                                                                                                                                                                                                                                                                                                                                                                                                                                                                                                                                                                                                                                                                                                                                                                                                                                                                                                                                                                                                                                                                                                                                                                                                                                                                                                                                                                                                                                                                                                                                                                                                                                                                                                                                                                                                                                                                                                                                                                                                                                                                                                              | •                  | •           |  |
| 連鏡附指揮燈                                                 |                                                             |                 |                                       | •         | •     | Leather Seat                                      |                                                                                                                                     |                      |                                                                                                                                                                                                                                                                                                                                                                                                                                                                                                                                                                                                                                                                                                                                                                                                                                                                                                                                                                                                                                                                                                                                                                                                                                                                                                                                                                                                                                                                                                                                                                                                                                                                                                                                                                                                                                                                                                                                                                                                                                                                                                                                | •                  |             |  |
| 廠恆溫冷氣系統                                                | 10/230                                                      |                 |                                       | •         |       | Outside Rear View Mirror with                     |                                                                                                                                     |                      |                                                                                                                                                                                                                                                                                                                                                                                                                                                                                                                                                                                                                                                                                                                                                                                                                                                                                                                                                                                                                                                                                                                                                                                                                                                                                                                                                                                                                                                                                                                                                                                                                                                                                                                                                                                                                                                                                                                                                                                                                                                                                                                                | •                  |             |  |
|                                                        | •                                                           | •               | •                                     | •         | •     | Side Turn Lamp                                    |                                                                                                                                     |                      |                                                                                                                                                                                                                                                                                                                                                                                                                                                                                                                                                                                                                                                                                                                                                                                                                                                                                                                                                                                                                                                                                                                                                                                                                                                                                                                                                                                                                                                                                                                                                                                                                                                                                                                                                                                                                                                                                                                                                                                                                                                                                                                                |                    |             |  |
|                                                        | •                                                           | •               | •                                     | •         | •     | Factory Built Auto Air Conditioner                |                                                                                                                                     |                      |                                                                                                                                                                                                                                                                                                                                                                                                                                                                                                                                                                                                                                                                                                                                                                                                                                                                                                                                                                                                                                                                                                                                                                                                                                                                                                                                                                                                                                                                                                                                                                                                                                                                                                                                                                                                                                                                                                                                                                                                                                                                                                                                | •                  |             |  |
| 調照射角度車頭大燈                                              |                                                             | •               | •                                     | •         | •     | Audio CD system with CCTV & Bluetooth             | •                                                                                                                                   | •                    | •                                                                                                                                                                                                                                                                                                                                                                                                                                                                                                                                                                                                                                                                                                                                                                                                                                                                                                                                                                                                                                                                                                                                                                                                                                                                                                                                                                                                                                                                                                                                                                                                                                                                                                                                                                                                                                                                                                                                                                                                                                                                                                                              | •                  | •           |  |
| 調照射角度車頭大燈<br>童安全鎖                                      |                                                             |                 |                                       | •         | •     | Headlamp Leveling                                 | •                                                                                                                                   | •                    | •                                                                                                                                                                                                                                                                                                                                                                                                                                                                                                                                                                                                                                                                                                                                                                                                                                                                                                                                                                                                                                                                                                                                                                                                                                                                                                                                                                                                                                                                                                                                                                                                                                                                                                                                                                                                                                                                                                                                                                                                                                                                                                                              | •                  | •           |  |
| 調照射角度車頭大燈<br>童安全鎖<br>皮軟環                               |                                                             |                 |                                       | •         | •     | Child Lock                                        |                                                                                                                                     | •                    | •                                                                                                                                                                                                                                                                                                                                                                                                                                                                                                                                                                                                                                                                                                                                                                                                                                                                                                                                                                                                                                                                                                                                                                                                                                                                                                                                                                                                                                                                                                                                                                                                                                                                                                                                                                                                                                                                                                                                                                                                                                                                                                                              | •                  | •           |  |
| 級館射音響連CCTV及藍牙裝置<br>調照射角度車頭大燈<br>童安全鎖<br>皮軌環<br>盤智能控制系統 |                                                             |                 |                                       |           |       |                                                   |                                                                                                                                     |                      |                                                                                                                                                                                                                                                                                                                                                                                                                                                                                                                                                                                                                                                                                                                                                                                                                                                                                                                                                                                                                                                                                                                                                                                                                                                                                                                                                                                                                                                                                                                                                                                                                                                                                                                                                                                                                                                                                                                                                                                                                                                                                                                                |                    |             |  |
| 調照射角度車頭大燈<br>童安全鎖<br>皮軟環                               | •                                                           |                 | •                                     | •         | •     | Leather Wrapped Steering Wheel                    |                                                                                                                                     |                      |                                                                                                                                                                                                                                                                                                                                                                                                                                                                                                                                                                                                                                                                                                                                                                                                                                                                                                                                                                                                                                                                                                                                                                                                                                                                                                                                                                                                                                                                                                                                                                                                                                                                                                                                                                                                                                                                                                                                                                                                                                                                                                                                |                    | •           |  |
| 調照射角度車頭大燈<br>童安全鎖<br>皮軟環<br>盤智能控制系統                    | •                                                           | •               | •                                     | •         | •     | Leather Wrapped Steering Wheel<br>Steering Switch |                                                                                                                                     |                      |                                                                                                                                                                                                                                                                                                                                                                                                                                                                                                                                                                                                                                                                                                                                                                                                                                                                                                                                                                                                                                                                                                                                                                                                                                                                                                                                                                                                                                                                                                                                                                                                                                                                                                                                                                                                                                                                                                                                                                                                                                                                                                                                |                    |             |  |
| 調照射角度車頭大燈<br>童安全鎖<br>皮軟環<br>盤智能控制系統<br>動車窗             | 0.000                                                       |                 |                                       |           |       |                                                   | •                                                                                                                                   | •                    | •                                                                                                                                                                                                                                                                                                                                                                                                                                                                                                                                                                                                                                                                                                                                                                                                                                                                                                                                                                                                                                                                                                                                                                                                                                                                                                                                                                                                                                                                                                                                                                                                                                                                                                                                                                                                                                                                                                                                                                                                                                                                                                                              | 200.1              | -           |  |
| 調照射角度車頭大燈<br>童安全鎖<br>皮軟環<br>盤智能控制系統<br>動車窗<br>央門鎖      | •                                                           | •               | •                                     | •         | •     | Steering Switch                                   | •                                                                                                                                   | •                    | •                                                                                                                                                                                                                                                                                                                                                                                                                                                                                                                                                                                                                                                                                                                                                                                                                                                                                                                                                                                                                                                                                                                                                                                                                                                                                                                                                                                                                                                                                                                                                                                                                                                                                                                                                                                                                                                                                                                                                                                                                                                                                                                              | 200.1              |             |  |