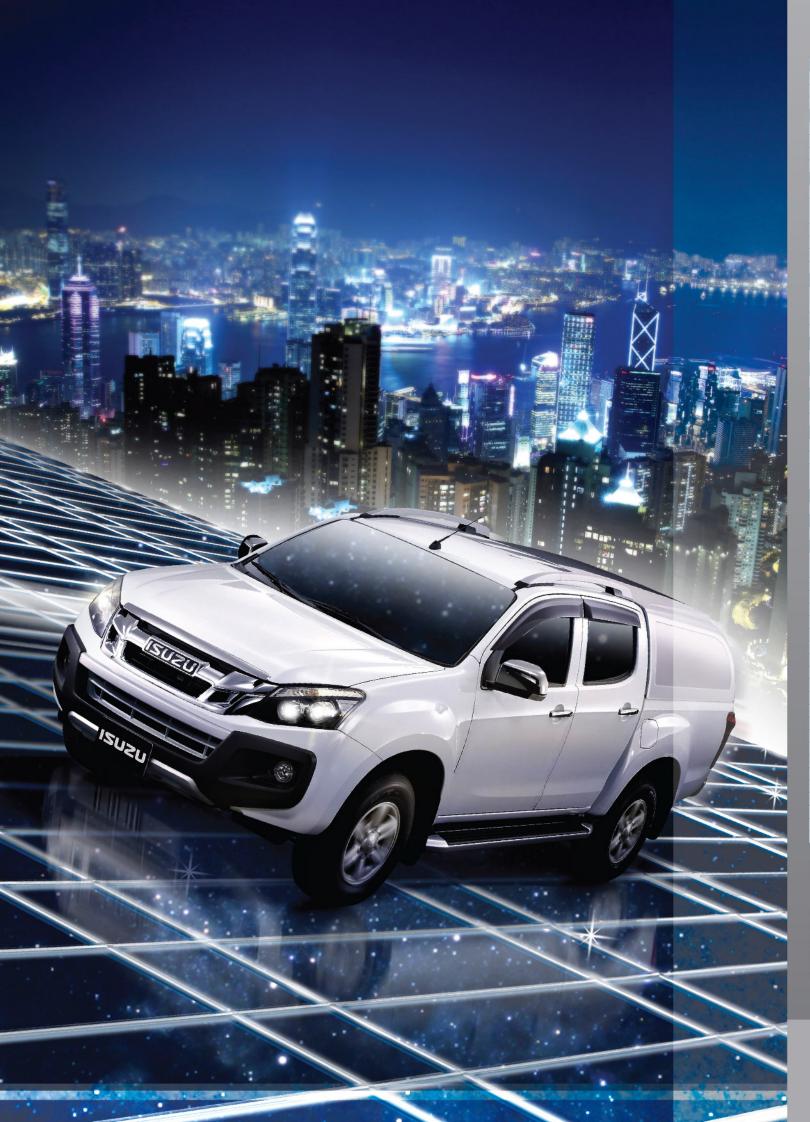

## 格 Specifications

|                                                        | TFR86JS-V                                                   | TFR86JD-V       | TFS86JD-V TFS86JD-V-AT TFS86JD-V-AT-D |           |       | Model                                             | TFR86JS-V                                                                                                                           | TFR86JD-V            | The second secon |                    |             |  |
|--------------------------------------------------------|-------------------------------------------------------------|-----------------|---------------------------------------|-----------|-------|---------------------------------------------------|-------------------------------------------------------------------------------------------------------------------------------------|----------------------|--------------------------------------------------------------------------------------------------------------------------------------------------------------------------------------------------------------------------------------------------------------------------------------------------------------------------------------------------------------------------------------------------------------------------------------------------------------------------------------------------------------------------------------------------------------------------------------------------------------------------------------------------------------------------------------------------------------------------------------------------------------------------------------------------------------------------------------------------------------------------------------------------------------------------------------------------------------------------------------------------------------------------------------------------------------------------------------------------------------------------------------------------------------------------------------------------------------------------------------------------------------------------------------------------------------------------------------------------------------------------------------------------------------------------------------------------------------------------------------------------------------------------------------------------------------------------------------------------------------------------------------------------------------------------------------------------------------------------------------------------------------------------------------------------------------------------------------------------------------------------------------------------------------------------------------------------------------------------------------------------------------------------------------------------------------------------------------------------------------------------------|--------------------|-------------|--|
| 動系統                                                    |                                                             | (2              | 4 x 4                                 |           |       | Driving system                                    | 4 x 2                                                                                                                               |                      |                                                                                                                                                                                                                                                                                                                                                                                                                                                                                                                                                                                                                                                                                                                                                                                                                                                                                                                                                                                                                                                                                                                                                                                                                                                                                                                                                                                                                                                                                                                                                                                                                                                                                                                                                                                                                                                                                                                                                                                                                                                                                                                                | 4 x 4              |             |  |
| 重量 (公斤)                                                | 2,9                                                         |                 |                                       | 3,000     |       | G.V.W. (kg)                                       | 2,900                                                                                                                               |                      | 3,000                                                                                                                                                                                                                                                                                                                                                                                                                                                                                                                                                                                                                                                                                                                                                                                                                                                                                                                                                                                                                                                                                                                                                                                                                                                                                                                                                                                                                                                                                                                                                                                                                                                                                                                                                                                                                                                                                                                                                                                                                                                                                                                          |                    |             |  |
| 客量 (連司機)                                               | 2                                                           | 5               |                                       | 5         |       | Seating Capacity (Including Driver)               | 2                                                                                                                                   | 5                    |                                                                                                                                                                                                                                                                                                                                                                                                                                                                                                                                                                                                                                                                                                                                                                                                                                                                                                                                                                                                                                                                                                                                                                                                                                                                                                                                                                                                                                                                                                                                                                                                                                                                                                                                                                                                                                                                                                                                                                                                                                                                                                                                | 5                  |             |  |
| 身尺吋                                                    | 5045                                                        |                 | F 005                                 | 5.000     | 5.000 | Dimension                                         |                                                                                                                                     | 5.005                | 5 005                                                                                                                                                                                                                                                                                                                                                                                                                                                                                                                                                                                                                                                                                                                                                                                                                                                                                                                                                                                                                                                                                                                                                                                                                                                                                                                                                                                                                                                                                                                                                                                                                                                                                                                                                                                                                                                                                                                                                                                                                                                                                                                          | 5.000              | 5.000       |  |
| 長 (毫米)                                                 | 5,315                                                       | 5,295           | 5,305                                 | 5,308     | 5,308 | Overall Length (mm)                               | 5,315                                                                                                                               | 5,295                | 5,305                                                                                                                                                                                                                                                                                                                                                                                                                                                                                                                                                                                                                                                                                                                                                                                                                                                                                                                                                                                                                                                                                                                                                                                                                                                                                                                                                                                                                                                                                                                                                                                                                                                                                                                                                                                                                                                                                                                                                                                                                                                                                                                          | 5,308              | 5,308       |  |
| 間(毫米)                                                  | 1,7                                                         |                 |                                       | 1,860     |       | Overall Width (mm)                                |                                                                                                                                     | ,775                 |                                                                                                                                                                                                                                                                                                                                                                                                                                                                                                                                                                                                                                                                                                                                                                                                                                                                                                                                                                                                                                                                                                                                                                                                                                                                                                                                                                                                                                                                                                                                                                                                                                                                                                                                                                                                                                                                                                                                                                                                                                                                                                                                | 1,860              | 4 808       |  |
| 高 (亳米)                                                 | 1,685                                                       | 1,690           | 1,785                                 | 1,795     | 1,795 | Overall Height (mm)                               | 1,685                                                                                                                               | 1,690                | 1,785                                                                                                                                                                                                                                                                                                                                                                                                                                                                                                                                                                                                                                                                                                                                                                                                                                                                                                                                                                                                                                                                                                                                                                                                                                                                                                                                                                                                                                                                                                                                                                                                                                                                                                                                                                                                                                                                                                                                                                                                                                                                                                                          | 1,795              | 1,795       |  |
| 距 (毫米)                                                 | 3,0                                                         | 95              |                                       | 3,095     |       | Wheelbase (mm)                                    | 3                                                                                                                                   | 3,095                |                                                                                                                                                                                                                                                                                                                                                                                                                                                                                                                                                                                                                                                                                                                                                                                                                                                                                                                                                                                                                                                                                                                                                                                                                                                                                                                                                                                                                                                                                                                                                                                                                                                                                                                                                                                                                                                                                                                                                                                                                                                                                                                                | 3,095              |             |  |
| 學                                                      |                                                             |                 |                                       |           |       | ENGINE                                            |                                                                                                                                     |                      |                                                                                                                                                                                                                                                                                                                                                                                                                                                                                                                                                                                                                                                                                                                                                                                                                                                                                                                                                                                                                                                                                                                                                                                                                                                                                                                                                                                                                                                                                                                                                                                                                                                                                                                                                                                                                                                                                                                                                                                                                                                                                                                                |                    |             |  |
| 號                                                      |                                                             |                 | 4JK1E5S-L                             |           |       | Model                                             |                                                                                                                                     |                      | 4JK1E5S-L                                                                                                                                                                                                                                                                                                                                                                                                                                                                                                                                                                                                                                                                                                                                                                                                                                                                                                                                                                                                                                                                                                                                                                                                                                                                                                                                                                                                                                                                                                                                                                                                                                                                                                                                                                                                                                                                                                                                                                                                                                                                                                                      |                    |             |  |
| 式                                                      |                                                             |                 | 頂凸翰軸,電子控制                             |           |       | Туре                                              |                                                                                                                                     |                      | C, Electronic control                                                                                                                                                                                                                                                                                                                                                                                                                                                                                                                                                                                                                                                                                                                                                                                                                                                                                                                                                                                                                                                                                                                                                                                                                                                                                                                                                                                                                                                                                                                                                                                                                                                                                                                                                                                                                                                                                                                                                                                                                                                                                                          |                    |             |  |
|                                                        | 雙重流                                                         | <b>月輸增壓連中置為</b> | 令卻器,全自動電腦化                            | 柴油微粒過濾器(I | DPD)  |                                                   | Twin Turbocharger with Intercooler, Diesel Particulate Diffuser (DPD)                                                               |                      |                                                                                                                                                                                                                                                                                                                                                                                                                                                                                                                                                                                                                                                                                                                                                                                                                                                                                                                                                                                                                                                                                                                                                                                                                                                                                                                                                                                                                                                                                                                                                                                                                                                                                                                                                                                                                                                                                                                                                                                                                                                                                                                                |                    |             |  |
| 缸容積 (cc)                                               |                                                             |                 | 2,499                                 |           |       | Displacement (cc)                                 | 2,499                                                                                                                               |                      |                                                                                                                                                                                                                                                                                                                                                                                                                                                                                                                                                                                                                                                                                                                                                                                                                                                                                                                                                                                                                                                                                                                                                                                                                                                                                                                                                                                                                                                                                                                                                                                                                                                                                                                                                                                                                                                                                                                                                                                                                                                                                                                                |                    |             |  |
| 大馬力 (匹/轉)                                              |                                                             |                 | 163 / 3,600                           |           |       | Max.Output Power (PS/rpm)                         | 163 / 3,600                                                                                                                         |                      |                                                                                                                                                                                                                                                                                                                                                                                                                                                                                                                                                                                                                                                                                                                                                                                                                                                                                                                                                                                                                                                                                                                                                                                                                                                                                                                                                                                                                                                                                                                                                                                                                                                                                                                                                                                                                                                                                                                                                                                                                                                                                                                                |                    |             |  |
| 大扭力 (公斤-米/轉)                                           |                                                             |                 | 40.8 / 1,400~2,000                    |           |       | Max.Output Torque (kgm/rpm)                       | 40.8 / 1,400~2,000                                                                                                                  |                      |                                                                                                                                                                                                                                                                                                                                                                                                                                                                                                                                                                                                                                                                                                                                                                                                                                                                                                                                                                                                                                                                                                                                                                                                                                                                                                                                                                                                                                                                                                                                                                                                                                                                                                                                                                                                                                                                                                                                                                                                                                                                                                                                |                    |             |  |
| 缸容積 (公升)                                               |                                                             |                 | 69                                    |           |       | Fuel tank capacity (litres)                       | 69                                                                                                                                  |                      |                                                                                                                                                                                                                                                                                                                                                                                                                                                                                                                                                                                                                                                                                                                                                                                                                                                                                                                                                                                                                                                                                                                                                                                                                                                                                                                                                                                                                                                                                                                                                                                                                                                                                                                                                                                                                                                                                                                                                                                                                                                                                                                                |                    |             |  |
|                                                        |                                                             |                 |                                       |           |       | TRANSMISSION                                      |                                                                                                                                     |                      |                                                                                                                                                                                                                                                                                                                                                                                                                                                                                                                                                                                                                                                                                                                                                                                                                                                                                                                                                                                                                                                                                                                                                                                                                                                                                                                                                                                                                                                                                                                                                                                                                                                                                                                                                                                                                                                                                                                                                                                                                                                                                                                                |                    |             |  |
| 號                                                      | 1                                                           | AISIN 6 前速手波    | l                                     | AISIN 5前  |       | Model                                             | AISIN 6-Speed Manual                                                                                                                |                      |                                                                                                                                                                                                                                                                                                                                                                                                                                                                                                                                                                                                                                                                                                                                                                                                                                                                                                                                                                                                                                                                                                                                                                                                                                                                                                                                                                                                                                                                                                                                                                                                                                                                                                                                                                                                                                                                                                                                                                                                                                                                                                                                | AISIN 5-speed      |             |  |
|                                                        |                                                             |                 |                                       | 自動        |       |                                                   |                                                                                                                                     |                      |                                                                                                                                                                                                                                                                                                                                                                                                                                                                                                                                                                                                                                                                                                                                                                                                                                                                                                                                                                                                                                                                                                                                                                                                                                                                                                                                                                                                                                                                                                                                                                                                                                                                                                                                                                                                                                                                                                                                                                                                                                                                                                                                | '+/-' Automatic    |             |  |
| 箱齒輸比                                                   |                                                             | 5.232 ~ 0.728   |                                       | 3.520 ~   |       | Gear ratio                                        | 5.232 ~ 0.728                                                                                                                       |                      |                                                                                                                                                                                                                                                                                                                                                                                                                                                                                                                                                                                                                                                                                                                                                                                                                                                                                                                                                                                                                                                                                                                                                                                                                                                                                                                                                                                                                                                                                                                                                                                                                                                                                                                                                                                                                                                                                                                                                                                                                                                                                                                                | 3.520 ~ 0.716      |             |  |
| 牙齒輪比                                                   |                                                             | 3.071           |                                       | 3.7       | 27    | Final gear ratio                                  | 3.071                                                                                                                               |                      |                                                                                                                                                                                                                                                                                                                                                                                                                                                                                                                                                                                                                                                                                                                                                                                                                                                                                                                                                                                                                                                                                                                                                                                                                                                                                                                                                                                                                                                                                                                                                                                                                                                                                                                                                                                                                                                                                                                                                                                                                                                                                                                                | 3.727              |             |  |
| 台器                                                     |                                                             |                 |                                       |           |       | CLUTCH                                            |                                                                                                                                     |                      |                                                                                                                                                                                                                                                                                                                                                                                                                                                                                                                                                                                                                                                                                                                                                                                                                                                                                                                                                                                                                                                                                                                                                                                                                                                                                                                                                                                                                                                                                                                                                                                                                                                                                                                                                                                                                                                                                                                                                                                                                                                                                                                                |                    |             |  |
| 式                                                      | 液                                                           | 壓控壓,單乾板         | 式                                     | 不適        | 用     | Туре                                              | Hydrau                                                                                                                              | ılic controlled, dry | single plate                                                                                                                                                                                                                                                                                                                                                                                                                                                                                                                                                                                                                                                                                                                                                                                                                                                                                                                                                                                                                                                                                                                                                                                                                                                                                                                                                                                                                                                                                                                                                                                                                                                                                                                                                                                                                                                                                                                                                                                                                                                                                                                   | N                  | l/A         |  |
|                                                        |                                                             |                 |                                       |           |       |                                                   |                                                                                                                                     |                      |                                                                                                                                                                                                                                                                                                                                                                                                                                                                                                                                                                                                                                                                                                                                                                                                                                                                                                                                                                                                                                                                                                                                                                                                                                                                                                                                                                                                                                                                                                                                                                                                                                                                                                                                                                                                                                                                                                                                                                                                                                                                                                                                |                    |             |  |
| 式                                                      |                                                             |                 | 動力輔助齒條齒輸式                             | t         |       | Туре                                              |                                                                                                                                     | Power                | assisted Rack & Pin                                                                                                                                                                                                                                                                                                                                                                                                                                                                                                                                                                                                                                                                                                                                                                                                                                                                                                                                                                                                                                                                                                                                                                                                                                                                                                                                                                                                                                                                                                                                                                                                                                                                                                                                                                                                                                                                                                                                                                                                                                                                                                            | ion type           |             |  |
| 掛系統                                                    |                                                             |                 |                                       |           |       | SUSPENSION                                        |                                                                                                                                     |                      |                                                                                                                                                                                                                                                                                                                                                                                                                                                                                                                                                                                                                                                                                                                                                                                                                                                                                                                                                                                                                                                                                                                                                                                                                                                                                                                                                                                                                                                                                                                                                                                                                                                                                                                                                                                                                                                                                                                                                                                                                                                                                                                                |                    |             |  |
| 懸掛                                                     | 獨立経濟配图形彈簧                                                   |                 |                                       |           |       | Front                                             | Independent wishbone, coil spring                                                                                                   |                      |                                                                                                                                                                                                                                                                                                                                                                                                                                                                                                                                                                                                                                                                                                                                                                                                                                                                                                                                                                                                                                                                                                                                                                                                                                                                                                                                                                                                                                                                                                                                                                                                                                                                                                                                                                                                                                                                                                                                                                                                                                                                                                                                |                    |             |  |
| 懸掛                                                     | 半椭圆形合金鋼片彈簧                                                  |                 |                                       |           |       | Rear                                              | Semi-elliptical alloy steel leaf spring                                                                                             |                      |                                                                                                                                                                                                                                                                                                                                                                                                                                                                                                                                                                                                                                                                                                                                                                                                                                                                                                                                                                                                                                                                                                                                                                                                                                                                                                                                                                                                                                                                                                                                                                                                                                                                                                                                                                                                                                                                                                                                                                                                                                                                                                                                |                    |             |  |
| 動系統                                                    |                                                             |                 |                                       |           |       | BRAKE                                             |                                                                                                                                     |                      |                                                                                                                                                                                                                                                                                                                                                                                                                                                                                                                                                                                                                                                                                                                                                                                                                                                                                                                                                                                                                                                                                                                                                                                                                                                                                                                                                                                                                                                                                                                                                                                                                                                                                                                                                                                                                                                                                                                                                                                                                                                                                                                                |                    |             |  |
| 動操作                                                    |                                                             | 前選              | 風碟、後鼓、真空液                             | 壓式        |       | Service brake                                     | Front d                                                                                                                             | disc, Rear drum, V   | accum Servo bydra                                                                                                                                                                                                                                                                                                                                                                                                                                                                                                                                                                                                                                                                                                                                                                                                                                                                                                                                                                                                                                                                                                                                                                                                                                                                                                                                                                                                                                                                                                                                                                                                                                                                                                                                                                                                                                                                                                                                                                                                                                                                                                              | ulic front/rear sp | olit system |  |
| 車手掣                                                    |                                                             |                 | 機械式手掣                                 |           |       | Parking brake                                     | Mechanical Parking brake                                                                                                            |                      |                                                                                                                                                                                                                                                                                                                                                                                                                                                                                                                                                                                                                                                                                                                                                                                                                                                                                                                                                                                                                                                                                                                                                                                                                                                                                                                                                                                                                                                                                                                                                                                                                                                                                                                                                                                                                                                                                                                                                                                                                                                                                                                                |                    |             |  |
| 助制動                                                    | 防蛸死剁車系統(ABS)建電子制動力分佈系統(EBD)<br>輔助制動系統(BA) · 電子車輔隱定控制系統(ESC) |                 |                                       |           |       | Auxiliary brake                                   | Anti-lock Brake System (ABS) with Electronic Braking Force Distribution (EBD)  Brake Assist (BA), Electronic Stability Control(ESC) |                      |                                                                                                                                                                                                                                                                                                                                                                                                                                                                                                                                                                                                                                                                                                                                                                                                                                                                                                                                                                                                                                                                                                                                                                                                                                                                                                                                                                                                                                                                                                                                                                                                                                                                                                                                                                                                                                                                                                                                                                                                                                                                                                                                |                    |             |  |
| 庫                                                      |                                                             |                 |                                       |           |       | FRAME                                             |                                                                                                                                     | •                    |                                                                                                                                                                                                                                                                                                                                                                                                                                                                                                                                                                                                                                                                                                                                                                                                                                                                                                                                                                                                                                                                                                                                                                                                                                                                                                                                                                                                                                                                                                                                                                                                                                                                                                                                                                                                                                                                                                                                                                                                                                                                                                                                |                    |             |  |
|                                                        |                                                             |                 | 梯形車陣                                  |           |       |                                                   |                                                                                                                                     |                      | Ladder Type                                                                                                                                                                                                                                                                                                                                                                                                                                                                                                                                                                                                                                                                                                                                                                                                                                                                                                                                                                                                                                                                                                                                                                                                                                                                                                                                                                                                                                                                                                                                                                                                                                                                                                                                                                                                                                                                                                                                                                                                                                                                                                                    |                    |             |  |
| ·胎                                                     |                                                             |                 |                                       |           |       | TIRE                                              |                                                                                                                                     |                      |                                                                                                                                                                                                                                                                                                                                                                                                                                                                                                                                                                                                                                                                                                                                                                                                                                                                                                                                                                                                                                                                                                                                                                                                                                                                                                                                                                                                                                                                                                                                                                                                                                                                                                                                                                                                                                                                                                                                                                                                                                                                                                                                |                    |             |  |
|                                                        | 215/70                                                      | DR15C           | 245/70R16                             | 255/6     | 5R17  |                                                   | 215/                                                                                                                                | 70R15C               | 245/70R16                                                                                                                                                                                                                                                                                                                                                                                                                                                                                                                                                                                                                                                                                                                                                                                                                                                                                                                                                                                                                                                                                                                                                                                                                                                                                                                                                                                                                                                                                                                                                                                                                                                                                                                                                                                                                                                                                                                                                                                                                                                                                                                      | 255/               | 65R17       |  |
| <b>洋装</b> 備                                            |                                                             |                 |                                       |           |       | STANDARD EQUIPMENT                                |                                                                                                                                     |                      |                                                                                                                                                                                                                                                                                                                                                                                                                                                                                                                                                                                                                                                                                                                                                                                                                                                                                                                                                                                                                                                                                                                                                                                                                                                                                                                                                                                                                                                                                                                                                                                                                                                                                                                                                                                                                                                                                                                                                                                                                                                                                                                                |                    |             |  |
| :子按鈕(飛躍式)行駛                                            |                                                             |                 |                                       |           |       | SHIFT ON THE FLY                                  |                                                                                                                                     |                      |                                                                                                                                                                                                                                                                                                                                                                                                                                                                                                                                                                                                                                                                                                                                                                                                                                                                                                                                                                                                                                                                                                                                                                                                                                                                                                                                                                                                                                                                                                                                                                                                                                                                                                                                                                                                                                                                                                                                                                                                                                                                                                                                |                    |             |  |
| 步四驅轉換器                                                 |                                                             |                 | •                                     | •         | •     | 5 Speed Automatic with +/- Control                |                                                                                                                                     |                      |                                                                                                                                                                                                                                                                                                                                                                                                                                                                                                                                                                                                                                                                                                                                                                                                                                                                                                                                                                                                                                                                                                                                                                                                                                                                                                                                                                                                                                                                                                                                                                                                                                                                                                                                                                                                                                                                                                                                                                                                                                                                                                                                |                    |             |  |
| 前速 + / - 式自動波                                          |                                                             |                 |                                       |           |       | Driver & Passenger Airbag                         |                                                                                                                                     |                      |                                                                                                                                                                                                                                                                                                                                                                                                                                                                                                                                                                                                                                                                                                                                                                                                                                                                                                                                                                                                                                                                                                                                                                                                                                                                                                                                                                                                                                                                                                                                                                                                                                                                                                                                                                                                                                                                                                                                                                                                                                                                                                                                |                    |             |  |
| 座雙安全氣囊                                                 |                                                             |                 |                                       |           |       | RRAB (Roof Rail Air Bag) +                        |                                                                                                                                     |                      |                                                                                                                                                                                                                                                                                                                                                                                                                                                                                                                                                                                                                                                                                                                                                                                                                                                                                                                                                                                                                                                                                                                                                                                                                                                                                                                                                                                                                                                                                                                                                                                                                                                                                                                                                                                                                                                                                                                                                                                                                                                                                                                                |                    |             |  |
| 側車門及窗簾式安全氣囊                                            |                                                             |                 |                                       |           |       | SAB (Side Air Bag)                                |                                                                                                                                     | •                    | •                                                                                                                                                                                                                                                                                                                                                                                                                                                                                                                                                                                                                                                                                                                                                                                                                                                                                                                                                                                                                                                                                                                                                                                                                                                                                                                                                                                                                                                                                                                                                                                                                                                                                                                                                                                                                                                                                                                                                                                                                                                                                                                              | •                  | •           |  |
| 摺鏡連發熱線                                                 |                                                             |                 |                                       |           |       | Power Retractable &                               |                                                                                                                                     |                      |                                                                                                                                                                                                                                                                                                                                                                                                                                                                                                                                                                                                                                                                                                                                                                                                                                                                                                                                                                                                                                                                                                                                                                                                                                                                                                                                                                                                                                                                                                                                                                                                                                                                                                                                                                                                                                                                                                                                                                                                                                                                                                                                |                    |             |  |
| 子密碼防盜系統                                                |                                                             |                 |                                       |           |       | Heated Door Mirrors                               |                                                                                                                                     |                      |                                                                                                                                                                                                                                                                                                                                                                                                                                                                                                                                                                                                                                                                                                                                                                                                                                                                                                                                                                                                                                                                                                                                                                                                                                                                                                                                                                                                                                                                                                                                                                                                                                                                                                                                                                                                                                                                                                                                                                                                                                                                                                                                | •                  | •           |  |
| 排座椅預案三點式安全帶                                            |                                                             |                 |                                       |           |       | Immobilizer                                       |                                                                                                                                     |                      |                                                                                                                                                                                                                                                                                                                                                                                                                                                                                                                                                                                                                                                                                                                                                                                                                                                                                                                                                                                                                                                                                                                                                                                                                                                                                                                                                                                                                                                                                                                                                                                                                                                                                                                                                                                                                                                                                                                                                                                                                                                                                                                                |                    |             |  |
| 合金翰图                                                   | //                                                          | _               |                                       | •         | •     | Front & Rear Seat Belt                            | •                                                                                                                                   |                      | •                                                                                                                                                                                                                                                                                                                                                                                                                                                                                                                                                                                                                                                                                                                                                                                                                                                                                                                                                                                                                                                                                                                                                                                                                                                                                                                                                                                                                                                                                                                                                                                                                                                                                                                                                                                                                                                                                                                                                                                                                                                                                                                              | •                  |             |  |
| 速巡航系統                                                  |                                                             |                 | -                                     |           | -     | Aluminium Wheel                                   |                                                                                                                                     |                      |                                                                                                                                                                                                                                                                                                                                                                                                                                                                                                                                                                                                                                                                                                                                                                                                                                                                                                                                                                                                                                                                                                                                                                                                                                                                                                                                                                                                                                                                                                                                                                                                                                                                                                                                                                                                                                                                                                                                                                                                                                                                                                                                |                    | -           |  |
| 動調校司機座椅                                                |                                                             |                 |                                       |           |       | Auto Cruise                                       |                                                                                                                                     |                      |                                                                                                                                                                                                                                                                                                                                                                                                                                                                                                                                                                                                                                                                                                                                                                                                                                                                                                                                                                                                                                                                                                                                                                                                                                                                                                                                                                                                                                                                                                                                                                                                                                                                                                                                                                                                                                                                                                                                                                                                                                                                                                                                |                    |             |  |
|                                                        |                                                             |                 |                                       | - ;       |       | Power Controlled Driver Seat                      |                                                                                                                                     |                      |                                                                                                                                                                                                                                                                                                                                                                                                                                                                                                                                                                                                                                                                                                                                                                                                                                                                                                                                                                                                                                                                                                                                                                                                                                                                                                                                                                                                                                                                                                                                                                                                                                                                                                                                                                                                                                                                                                                                                                                                                                                                                                                                | -:-                |             |  |
| 央儲物箱                                                   | 018 P                                                       |                 | -                                     | 0.500     | •     |                                                   |                                                                                                                                     | 1 12                 |                                                                                                                                                                                                                                                                                                                                                                                                                                                                                                                                                                                                                                                                                                                                                                                                                                                                                                                                                                                                                                                                                                                                                                                                                                                                                                                                                                                                                                                                                                                                                                                                                                                                                                                                                                                                                                                                                                                                                                                                                                                                                                                                | 27.0               |             |  |
| 皮座椅                                                    |                                                             |                 |                                       | •         |       | Central Console Box                               | •                                                                                                                                   | •                    | •                                                                                                                                                                                                                                                                                                                                                                                                                                                                                                                                                                                                                                                                                                                                                                                                                                                                                                                                                                                                                                                                                                                                                                                                                                                                                                                                                                                                                                                                                                                                                                                                                                                                                                                                                                                                                                                                                                                                                                                                                                                                                                                              | •                  | •           |  |
| 連鏡附指揮燈                                                 |                                                             |                 |                                       | •         | •     | Leather Seat                                      |                                                                                                                                     |                      |                                                                                                                                                                                                                                                                                                                                                                                                                                                                                                                                                                                                                                                                                                                                                                                                                                                                                                                                                                                                                                                                                                                                                                                                                                                                                                                                                                                                                                                                                                                                                                                                                                                                                                                                                                                                                                                                                                                                                                                                                                                                                                                                | •                  |             |  |
| 廠恆溫冷氣系統                                                | 10/230                                                      |                 |                                       | •         |       | Outside Rear View Mirror with                     |                                                                                                                                     |                      |                                                                                                                                                                                                                                                                                                                                                                                                                                                                                                                                                                                                                                                                                                                                                                                                                                                                                                                                                                                                                                                                                                                                                                                                                                                                                                                                                                                                                                                                                                                                                                                                                                                                                                                                                                                                                                                                                                                                                                                                                                                                                                                                | •                  |             |  |
|                                                        | •                                                           | •               | •                                     | •         | •     | Side Turn Lamp                                    |                                                                                                                                     |                      |                                                                                                                                                                                                                                                                                                                                                                                                                                                                                                                                                                                                                                                                                                                                                                                                                                                                                                                                                                                                                                                                                                                                                                                                                                                                                                                                                                                                                                                                                                                                                                                                                                                                                                                                                                                                                                                                                                                                                                                                                                                                                                                                |                    |             |  |
|                                                        | •                                                           | •               | •                                     | •         | •     | Factory Built Auto Air Conditioner                |                                                                                                                                     |                      |                                                                                                                                                                                                                                                                                                                                                                                                                                                                                                                                                                                                                                                                                                                                                                                                                                                                                                                                                                                                                                                                                                                                                                                                                                                                                                                                                                                                                                                                                                                                                                                                                                                                                                                                                                                                                                                                                                                                                                                                                                                                                                                                | •                  |             |  |
| 調照射角度車頭大燈                                              |                                                             | •               | •                                     | •         | •     | Audio CD system with CCTV & Bluetooth             | •                                                                                                                                   | •                    | •                                                                                                                                                                                                                                                                                                                                                                                                                                                                                                                                                                                                                                                                                                                                                                                                                                                                                                                                                                                                                                                                                                                                                                                                                                                                                                                                                                                                                                                                                                                                                                                                                                                                                                                                                                                                                                                                                                                                                                                                                                                                                                                              | •                  | •           |  |
| 調照射角度車頭大燈<br>童安全鎖                                      |                                                             |                 |                                       | •         | •     | Headlamp Leveling                                 | •                                                                                                                                   | •                    | •                                                                                                                                                                                                                                                                                                                                                                                                                                                                                                                                                                                                                                                                                                                                                                                                                                                                                                                                                                                                                                                                                                                                                                                                                                                                                                                                                                                                                                                                                                                                                                                                                                                                                                                                                                                                                                                                                                                                                                                                                                                                                                                              | •                  | •           |  |
| 調照射角度車頭大燈<br>童安全鎖<br>皮軟環                               |                                                             |                 |                                       | •         | •     | Child Lock                                        |                                                                                                                                     | •                    | •                                                                                                                                                                                                                                                                                                                                                                                                                                                                                                                                                                                                                                                                                                                                                                                                                                                                                                                                                                                                                                                                                                                                                                                                                                                                                                                                                                                                                                                                                                                                                                                                                                                                                                                                                                                                                                                                                                                                                                                                                                                                                                                              | •                  | •           |  |
| 級館射音響連CCTV及藍牙裝置<br>調照射角度車頭大燈<br>童安全鎖<br>皮軌環<br>盤智能控制系統 |                                                             |                 |                                       |           |       |                                                   |                                                                                                                                     |                      |                                                                                                                                                                                                                                                                                                                                                                                                                                                                                                                                                                                                                                                                                                                                                                                                                                                                                                                                                                                                                                                                                                                                                                                                                                                                                                                                                                                                                                                                                                                                                                                                                                                                                                                                                                                                                                                                                                                                                                                                                                                                                                                                |                    |             |  |
| 調照射角度車頭大燈<br>童安全鎖<br>皮軟環                               | •                                                           |                 | •                                     | •         | •     | Leather Wrapped Steering Wheel                    |                                                                                                                                     |                      |                                                                                                                                                                                                                                                                                                                                                                                                                                                                                                                                                                                                                                                                                                                                                                                                                                                                                                                                                                                                                                                                                                                                                                                                                                                                                                                                                                                                                                                                                                                                                                                                                                                                                                                                                                                                                                                                                                                                                                                                                                                                                                                                |                    | •           |  |
| 調照射角度車頭大燈<br>童安全鎖<br>皮軟環<br>盤智能控制系統                    | •                                                           | •               | •                                     | •         | •     | Leather Wrapped Steering Wheel<br>Steering Switch |                                                                                                                                     |                      |                                                                                                                                                                                                                                                                                                                                                                                                                                                                                                                                                                                                                                                                                                                                                                                                                                                                                                                                                                                                                                                                                                                                                                                                                                                                                                                                                                                                                                                                                                                                                                                                                                                                                                                                                                                                                                                                                                                                                                                                                                                                                                                                |                    |             |  |
| 調照射角度車頭大燈<br>童安全鎖<br>皮軟環<br>盤智能控制系統<br>動車窗             | 0.000                                                       |                 |                                       |           |       |                                                   | •                                                                                                                                   | •                    | •                                                                                                                                                                                                                                                                                                                                                                                                                                                                                                                                                                                                                                                                                                                                                                                                                                                                                                                                                                                                                                                                                                                                                                                                                                                                                                                                                                                                                                                                                                                                                                                                                                                                                                                                                                                                                                                                                                                                                                                                                                                                                                                              | 200.1              | -           |  |
| 調照射角度車頭大燈<br>童安全鎖<br>皮軟環<br>盤智能控制系統<br>動車窗<br>央門鎖      | •                                                           | •               | •                                     | •         | •     | Steering Switch                                   | •                                                                                                                                   | •                    | •                                                                                                                                                                                                                                                                                                                                                                                                                                                                                                                                                                                                                                                                                                                                                                                                                                                                                                                                                                                                                                                                                                                                                                                                                                                                                                                                                                                                                                                                                                                                                                                                                                                                                                                                                                                                                                                                                                                                                                                                                                                                                                                              | 200.1              |             |  |