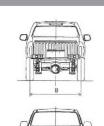

## 格 Specifications

|                                                        | TFR86JS-V                                                   | TFR86JD-V       | TFS86JD-V TFS86JD-V-AT TFS86JD-V-AT-D |           |       | Model                                             | TFR86JS-V                                                                                                                           | TFR86JD-V            | The second secon |                    |             |  |
|--------------------------------------------------------|-------------------------------------------------------------|-----------------|---------------------------------------|-----------|-------|---------------------------------------------------|-------------------------------------------------------------------------------------------------------------------------------------|----------------------|--------------------------------------------------------------------------------------------------------------------------------------------------------------------------------------------------------------------------------------------------------------------------------------------------------------------------------------------------------------------------------------------------------------------------------------------------------------------------------------------------------------------------------------------------------------------------------------------------------------------------------------------------------------------------------------------------------------------------------------------------------------------------------------------------------------------------------------------------------------------------------------------------------------------------------------------------------------------------------------------------------------------------------------------------------------------------------------------------------------------------------------------------------------------------------------------------------------------------------------------------------------------------------------------------------------------------------------------------------------------------------------------------------------------------------------------------------------------------------------------------------------------------------------------------------------------------------------------------------------------------------------------------------------------------------------------------------------------------------------------------------------------------------------------------------------------------------------------------------------------------------------------------------------------------------------------------------------------------------------------------------------------------------------------------------------------------------------------------------------------------------|--------------------|-------------|--|
| 動系統                                                    |                                                             | (2              | 4 x 4                                 |           |       | Driving system                                    | 4 x 2                                                                                                                               |                      |                                                                                                                                                                                                                                                                                                                                                                                                                                                                                                                                                                                                                                                                                                                                                                                                                                                                                                                                                                                                                                                                                                                                                                                                                                                                                                                                                                                                                                                                                                                                                                                                                                                                                                                                                                                                                                                                                                                                                                                                                                                                                                                                | 4 x 4              |             |  |
| 重量 (公斤)                                                | 2,9                                                         |                 |                                       | 3,000     |       | G.V.W. (kg)                                       | 2,900                                                                                                                               |                      | 3,000                                                                                                                                                                                                                                                                                                                                                                                                                                                                                                                                                                                                                                                                                                                                                                                                                                                                                                                                                                                                                                                                                                                                                                                                                                                                                                                                                                                                                                                                                                                                                                                                                                                                                                                                                                                                                                                                                                                                                                                                                                                                                                                          |                    |             |  |
| 客量 (連司機)                                               | 2                                                           | 5               |                                       | 5         |       | Seating Capacity (Including Driver)               | 2                                                                                                                                   | 5                    |                                                                                                                                                                                                                                                                                                                                                                                                                                                                                                                                                                                                                                                                                                                                                                                                                                                                                                                                                                                                                                                                                                                                                                                                                                                                                                                                                                                                                                                                                                                                                                                                                                                                                                                                                                                                                                                                                                                                                                                                                                                                                                                                | 5                  |             |  |
| 身尺吋                                                    | 5045                                                        |                 | F 005                                 | 5.000     | 5.000 | Dimension                                         |                                                                                                                                     | 5.005                | 5 005                                                                                                                                                                                                                                                                                                                                                                                                                                                                                                                                                                                                                                                                                                                                                                                                                                                                                                                                                                                                                                                                                                                                                                                                                                                                                                                                                                                                                                                                                                                                                                                                                                                                                                                                                                                                                                                                                                                                                                                                                                                                                                                          | 5.000              | 5.000       |  |
| 長 (毫米)                                                 | 5,315                                                       | 5,295           | 5,305                                 | 5,308     | 5,308 | Overall Length (mm)                               | 5,315                                                                                                                               | 5,295                | 5,305                                                                                                                                                                                                                                                                                                                                                                                                                                                                                                                                                                                                                                                                                                                                                                                                                                                                                                                                                                                                                                                                                                                                                                                                                                                                                                                                                                                                                                                                                                                                                                                                                                                                                                                                                                                                                                                                                                                                                                                                                                                                                                                          | 5,308              | 5,308       |  |
| 間(毫米)                                                  | 1,7                                                         |                 |                                       | 1,860     |       | Overall Width (mm)                                |                                                                                                                                     | ,775                 |                                                                                                                                                                                                                                                                                                                                                                                                                                                                                                                                                                                                                                                                                                                                                                                                                                                                                                                                                                                                                                                                                                                                                                                                                                                                                                                                                                                                                                                                                                                                                                                                                                                                                                                                                                                                                                                                                                                                                                                                                                                                                                                                | 1,860              | 4 808       |  |
| 高 (亳米)                                                 | 1,685                                                       | 1,690           | 1,785                                 | 1,795     | 1,795 | Overall Height (mm)                               | 1,685                                                                                                                               | 1,690                | 1,785                                                                                                                                                                                                                                                                                                                                                                                                                                                                                                                                                                                                                                                                                                                                                                                                                                                                                                                                                                                                                                                                                                                                                                                                                                                                                                                                                                                                                                                                                                                                                                                                                                                                                                                                                                                                                                                                                                                                                                                                                                                                                                                          | 1,795              | 1,795       |  |
| 距 (毫米)                                                 | 3,0                                                         | 95              |                                       | 3,095     |       | Wheelbase (mm)                                    | 3                                                                                                                                   | 3,095                |                                                                                                                                                                                                                                                                                                                                                                                                                                                                                                                                                                                                                                                                                                                                                                                                                                                                                                                                                                                                                                                                                                                                                                                                                                                                                                                                                                                                                                                                                                                                                                                                                                                                                                                                                                                                                                                                                                                                                                                                                                                                                                                                | 3,095              |             |  |
| 學                                                      |                                                             |                 |                                       |           |       | ENGINE                                            |                                                                                                                                     |                      |                                                                                                                                                                                                                                                                                                                                                                                                                                                                                                                                                                                                                                                                                                                                                                                                                                                                                                                                                                                                                                                                                                                                                                                                                                                                                                                                                                                                                                                                                                                                                                                                                                                                                                                                                                                                                                                                                                                                                                                                                                                                                                                                |                    |             |  |
| 號                                                      |                                                             |                 | 4JK1E5S-L                             |           |       | Model                                             |                                                                                                                                     |                      | 4JK1E5S-L                                                                                                                                                                                                                                                                                                                                                                                                                                                                                                                                                                                                                                                                                                                                                                                                                                                                                                                                                                                                                                                                                                                                                                                                                                                                                                                                                                                                                                                                                                                                                                                                                                                                                                                                                                                                                                                                                                                                                                                                                                                                                                                      |                    |             |  |
| 式                                                      |                                                             |                 | 頂凸翰軸,電子控制                             |           |       | Туре                                              |                                                                                                                                     |                      | C, Electronic control                                                                                                                                                                                                                                                                                                                                                                                                                                                                                                                                                                                                                                                                                                                                                                                                                                                                                                                                                                                                                                                                                                                                                                                                                                                                                                                                                                                                                                                                                                                                                                                                                                                                                                                                                                                                                                                                                                                                                                                                                                                                                                          |                    |             |  |
|                                                        | 雙重流                                                         | <b>月輸增壓連中置為</b> | 令卻器,全自動電腦化                            | 柴油微粒過濾器(I | DPD)  |                                                   | Twin Turbocharger with Intercooler, Diesel Particulate Diffuser (DPD)                                                               |                      |                                                                                                                                                                                                                                                                                                                                                                                                                                                                                                                                                                                                                                                                                                                                                                                                                                                                                                                                                                                                                                                                                                                                                                                                                                                                                                                                                                                                                                                                                                                                                                                                                                                                                                                                                                                                                                                                                                                                                                                                                                                                                                                                |                    |             |  |
| 缸容積 (cc)                                               |                                                             |                 | 2,499                                 |           |       | Displacement (cc)                                 | 2,499                                                                                                                               |                      |                                                                                                                                                                                                                                                                                                                                                                                                                                                                                                                                                                                                                                                                                                                                                                                                                                                                                                                                                                                                                                                                                                                                                                                                                                                                                                                                                                                                                                                                                                                                                                                                                                                                                                                                                                                                                                                                                                                                                                                                                                                                                                                                |                    |             |  |
| 大馬力 (匹/轉)                                              |                                                             |                 | 163 / 3,600                           |           |       | Max.Output Power (PS/rpm)                         | 163 / 3,600                                                                                                                         |                      |                                                                                                                                                                                                                                                                                                                                                                                                                                                                                                                                                                                                                                                                                                                                                                                                                                                                                                                                                                                                                                                                                                                                                                                                                                                                                                                                                                                                                                                                                                                                                                                                                                                                                                                                                                                                                                                                                                                                                                                                                                                                                                                                |                    |             |  |
| 大扭力 (公斤-米/轉)                                           |                                                             |                 | 40.8 / 1,400~2,000                    |           |       | Max.Output Torque (kgm/rpm)                       | 40.8 / 1,400~2,000                                                                                                                  |                      |                                                                                                                                                                                                                                                                                                                                                                                                                                                                                                                                                                                                                                                                                                                                                                                                                                                                                                                                                                                                                                                                                                                                                                                                                                                                                                                                                                                                                                                                                                                                                                                                                                                                                                                                                                                                                                                                                                                                                                                                                                                                                                                                |                    |             |  |
| 缸容積 (公升)                                               |                                                             |                 | 69                                    |           |       | Fuel tank capacity (litres)                       | 69                                                                                                                                  |                      |                                                                                                                                                                                                                                                                                                                                                                                                                                                                                                                                                                                                                                                                                                                                                                                                                                                                                                                                                                                                                                                                                                                                                                                                                                                                                                                                                                                                                                                                                                                                                                                                                                                                                                                                                                                                                                                                                                                                                                                                                                                                                                                                |                    |             |  |
|                                                        |                                                             |                 |                                       |           |       | TRANSMISSION                                      |                                                                                                                                     |                      |                                                                                                                                                                                                                                                                                                                                                                                                                                                                                                                                                                                                                                                                                                                                                                                                                                                                                                                                                                                                                                                                                                                                                                                                                                                                                                                                                                                                                                                                                                                                                                                                                                                                                                                                                                                                                                                                                                                                                                                                                                                                                                                                |                    |             |  |
| 號                                                      | 1                                                           | AISIN 6 前速手波    | l                                     | AISIN 5前  |       | Model                                             | AISIN 6-Speed Manual                                                                                                                |                      |                                                                                                                                                                                                                                                                                                                                                                                                                                                                                                                                                                                                                                                                                                                                                                                                                                                                                                                                                                                                                                                                                                                                                                                                                                                                                                                                                                                                                                                                                                                                                                                                                                                                                                                                                                                                                                                                                                                                                                                                                                                                                                                                | AISIN 5-speed      |             |  |
|                                                        |                                                             |                 |                                       | 自動        |       |                                                   |                                                                                                                                     |                      |                                                                                                                                                                                                                                                                                                                                                                                                                                                                                                                                                                                                                                                                                                                                                                                                                                                                                                                                                                                                                                                                                                                                                                                                                                                                                                                                                                                                                                                                                                                                                                                                                                                                                                                                                                                                                                                                                                                                                                                                                                                                                                                                | '+/-' Automatic    |             |  |
| 箱齒輸比                                                   |                                                             | 5.232 ~ 0.728   |                                       | 3.520 ~   |       | Gear ratio                                        | 5.232 ~ 0.728                                                                                                                       |                      |                                                                                                                                                                                                                                                                                                                                                                                                                                                                                                                                                                                                                                                                                                                                                                                                                                                                                                                                                                                                                                                                                                                                                                                                                                                                                                                                                                                                                                                                                                                                                                                                                                                                                                                                                                                                                                                                                                                                                                                                                                                                                                                                | 3.520 ~ 0.716      |             |  |
| 牙齒輪比                                                   |                                                             | 3.071           |                                       | 3.7       | 27    | Final gear ratio                                  | 3.071                                                                                                                               |                      |                                                                                                                                                                                                                                                                                                                                                                                                                                                                                                                                                                                                                                                                                                                                                                                                                                                                                                                                                                                                                                                                                                                                                                                                                                                                                                                                                                                                                                                                                                                                                                                                                                                                                                                                                                                                                                                                                                                                                                                                                                                                                                                                | 3.727              |             |  |
| 台器                                                     |                                                             |                 |                                       |           |       | CLUTCH                                            |                                                                                                                                     |                      |                                                                                                                                                                                                                                                                                                                                                                                                                                                                                                                                                                                                                                                                                                                                                                                                                                                                                                                                                                                                                                                                                                                                                                                                                                                                                                                                                                                                                                                                                                                                                                                                                                                                                                                                                                                                                                                                                                                                                                                                                                                                                                                                |                    |             |  |
| 式                                                      | 液                                                           | 壓控壓,單乾板         | 式                                     | 不適        | 用     | Туре                                              | Hydrau                                                                                                                              | ılic controlled, dry | single plate                                                                                                                                                                                                                                                                                                                                                                                                                                                                                                                                                                                                                                                                                                                                                                                                                                                                                                                                                                                                                                                                                                                                                                                                                                                                                                                                                                                                                                                                                                                                                                                                                                                                                                                                                                                                                                                                                                                                                                                                                                                                                                                   | N                  | l/A         |  |
|                                                        |                                                             |                 |                                       |           |       |                                                   |                                                                                                                                     |                      |                                                                                                                                                                                                                                                                                                                                                                                                                                                                                                                                                                                                                                                                                                                                                                                                                                                                                                                                                                                                                                                                                                                                                                                                                                                                                                                                                                                                                                                                                                                                                                                                                                                                                                                                                                                                                                                                                                                                                                                                                                                                                                                                |                    |             |  |
| 式                                                      |                                                             |                 | 動力輔助齒條齒輸式                             | t         |       | Туре                                              |                                                                                                                                     | Power                | assisted Rack & Pin                                                                                                                                                                                                                                                                                                                                                                                                                                                                                                                                                                                                                                                                                                                                                                                                                                                                                                                                                                                                                                                                                                                                                                                                                                                                                                                                                                                                                                                                                                                                                                                                                                                                                                                                                                                                                                                                                                                                                                                                                                                                                                            | ion type           |             |  |
| 掛系統                                                    |                                                             |                 |                                       |           |       | SUSPENSION                                        |                                                                                                                                     |                      |                                                                                                                                                                                                                                                                                                                                                                                                                                                                                                                                                                                                                                                                                                                                                                                                                                                                                                                                                                                                                                                                                                                                                                                                                                                                                                                                                                                                                                                                                                                                                                                                                                                                                                                                                                                                                                                                                                                                                                                                                                                                                                                                |                    |             |  |
| 懸掛                                                     | 獨立経濟配图形彈簧                                                   |                 |                                       |           |       | Front                                             | Independent wishbone, coil spring                                                                                                   |                      |                                                                                                                                                                                                                                                                                                                                                                                                                                                                                                                                                                                                                                                                                                                                                                                                                                                                                                                                                                                                                                                                                                                                                                                                                                                                                                                                                                                                                                                                                                                                                                                                                                                                                                                                                                                                                                                                                                                                                                                                                                                                                                                                |                    |             |  |
| 懸掛                                                     | 半椭圆形合金鋼片彈簧                                                  |                 |                                       |           |       | Rear                                              | Semi-elliptical alloy steel leaf spring                                                                                             |                      |                                                                                                                                                                                                                                                                                                                                                                                                                                                                                                                                                                                                                                                                                                                                                                                                                                                                                                                                                                                                                                                                                                                                                                                                                                                                                                                                                                                                                                                                                                                                                                                                                                                                                                                                                                                                                                                                                                                                                                                                                                                                                                                                |                    |             |  |
| 動系統                                                    |                                                             |                 |                                       |           |       | BRAKE                                             |                                                                                                                                     |                      |                                                                                                                                                                                                                                                                                                                                                                                                                                                                                                                                                                                                                                                                                                                                                                                                                                                                                                                                                                                                                                                                                                                                                                                                                                                                                                                                                                                                                                                                                                                                                                                                                                                                                                                                                                                                                                                                                                                                                                                                                                                                                                                                |                    |             |  |
| 動操作                                                    |                                                             | 前選              | 風碟、後鼓、真空液                             | 壓式        |       | Service brake                                     | Front d                                                                                                                             | disc, Rear drum, V   | accum Servo bydra                                                                                                                                                                                                                                                                                                                                                                                                                                                                                                                                                                                                                                                                                                                                                                                                                                                                                                                                                                                                                                                                                                                                                                                                                                                                                                                                                                                                                                                                                                                                                                                                                                                                                                                                                                                                                                                                                                                                                                                                                                                                                                              | ulic front/rear sp | olit system |  |
| 車手掣                                                    |                                                             |                 | 機械式手掣                                 |           |       | Parking brake                                     | Mechanical Parking brake                                                                                                            |                      |                                                                                                                                                                                                                                                                                                                                                                                                                                                                                                                                                                                                                                                                                                                                                                                                                                                                                                                                                                                                                                                                                                                                                                                                                                                                                                                                                                                                                                                                                                                                                                                                                                                                                                                                                                                                                                                                                                                                                                                                                                                                                                                                |                    |             |  |
| 助制動                                                    | 防蛸死剁車系統(ABS)建電子制動力分佈系統(EBD)<br>輔助制動系統(BA) · 電子車輔隱定控制系統(ESC) |                 |                                       |           |       | Auxiliary brake                                   | Anti-lock Brake System (ABS) with Electronic Braking Force Distribution (EBD)  Brake Assist (BA), Electronic Stability Control(ESC) |                      |                                                                                                                                                                                                                                                                                                                                                                                                                                                                                                                                                                                                                                                                                                                                                                                                                                                                                                                                                                                                                                                                                                                                                                                                                                                                                                                                                                                                                                                                                                                                                                                                                                                                                                                                                                                                                                                                                                                                                                                                                                                                                                                                |                    |             |  |
| 庫                                                      |                                                             |                 |                                       |           |       | FRAME                                             |                                                                                                                                     | •                    |                                                                                                                                                                                                                                                                                                                                                                                                                                                                                                                                                                                                                                                                                                                                                                                                                                                                                                                                                                                                                                                                                                                                                                                                                                                                                                                                                                                                                                                                                                                                                                                                                                                                                                                                                                                                                                                                                                                                                                                                                                                                                                                                |                    |             |  |
|                                                        |                                                             |                 | 梯形車陣                                  |           |       |                                                   |                                                                                                                                     |                      | Ladder Type                                                                                                                                                                                                                                                                                                                                                                                                                                                                                                                                                                                                                                                                                                                                                                                                                                                                                                                                                                                                                                                                                                                                                                                                                                                                                                                                                                                                                                                                                                                                                                                                                                                                                                                                                                                                                                                                                                                                                                                                                                                                                                                    |                    |             |  |
| ·胎                                                     |                                                             |                 |                                       |           |       | TIRE                                              |                                                                                                                                     |                      |                                                                                                                                                                                                                                                                                                                                                                                                                                                                                                                                                                                                                                                                                                                                                                                                                                                                                                                                                                                                                                                                                                                                                                                                                                                                                                                                                                                                                                                                                                                                                                                                                                                                                                                                                                                                                                                                                                                                                                                                                                                                                                                                |                    |             |  |
|                                                        | 215/70                                                      | DR15C           | 245/70R16                             | 255/6     | 5R17  |                                                   | 215/                                                                                                                                | 70R15C               | 245/70R16                                                                                                                                                                                                                                                                                                                                                                                                                                                                                                                                                                                                                                                                                                                                                                                                                                                                                                                                                                                                                                                                                                                                                                                                                                                                                                                                                                                                                                                                                                                                                                                                                                                                                                                                                                                                                                                                                                                                                                                                                                                                                                                      | 255/               | 65R17       |  |
| <b>洋装</b> 備                                            |                                                             |                 |                                       |           |       | STANDARD EQUIPMENT                                |                                                                                                                                     |                      |                                                                                                                                                                                                                                                                                                                                                                                                                                                                                                                                                                                                                                                                                                                                                                                                                                                                                                                                                                                                                                                                                                                                                                                                                                                                                                                                                                                                                                                                                                                                                                                                                                                                                                                                                                                                                                                                                                                                                                                                                                                                                                                                |                    |             |  |
| :子按鈕(飛躍式)行駛                                            |                                                             |                 |                                       |           |       | SHIFT ON THE FLY                                  |                                                                                                                                     |                      |                                                                                                                                                                                                                                                                                                                                                                                                                                                                                                                                                                                                                                                                                                                                                                                                                                                                                                                                                                                                                                                                                                                                                                                                                                                                                                                                                                                                                                                                                                                                                                                                                                                                                                                                                                                                                                                                                                                                                                                                                                                                                                                                |                    |             |  |
| 步四驅轉換器                                                 |                                                             |                 | •                                     | •         | •     | 5 Speed Automatic with +/- Control                |                                                                                                                                     |                      |                                                                                                                                                                                                                                                                                                                                                                                                                                                                                                                                                                                                                                                                                                                                                                                                                                                                                                                                                                                                                                                                                                                                                                                                                                                                                                                                                                                                                                                                                                                                                                                                                                                                                                                                                                                                                                                                                                                                                                                                                                                                                                                                |                    |             |  |
| 前速 + / - 式自動波                                          |                                                             |                 |                                       |           |       | Driver & Passenger Airbag                         |                                                                                                                                     |                      |                                                                                                                                                                                                                                                                                                                                                                                                                                                                                                                                                                                                                                                                                                                                                                                                                                                                                                                                                                                                                                                                                                                                                                                                                                                                                                                                                                                                                                                                                                                                                                                                                                                                                                                                                                                                                                                                                                                                                                                                                                                                                                                                |                    |             |  |
| 座雙安全氣囊                                                 |                                                             |                 |                                       |           |       | RRAB (Roof Rail Air Bag) +                        |                                                                                                                                     |                      |                                                                                                                                                                                                                                                                                                                                                                                                                                                                                                                                                                                                                                                                                                                                                                                                                                                                                                                                                                                                                                                                                                                                                                                                                                                                                                                                                                                                                                                                                                                                                                                                                                                                                                                                                                                                                                                                                                                                                                                                                                                                                                                                |                    |             |  |
| 側車門及窗簾式安全氣囊                                            |                                                             |                 |                                       |           |       | SAB (Side Air Bag)                                |                                                                                                                                     | •                    | •                                                                                                                                                                                                                                                                                                                                                                                                                                                                                                                                                                                                                                                                                                                                                                                                                                                                                                                                                                                                                                                                                                                                                                                                                                                                                                                                                                                                                                                                                                                                                                                                                                                                                                                                                                                                                                                                                                                                                                                                                                                                                                                              | •                  | •           |  |
| 摺鏡連發熱線                                                 |                                                             |                 |                                       |           |       | Power Retractable &                               |                                                                                                                                     |                      |                                                                                                                                                                                                                                                                                                                                                                                                                                                                                                                                                                                                                                                                                                                                                                                                                                                                                                                                                                                                                                                                                                                                                                                                                                                                                                                                                                                                                                                                                                                                                                                                                                                                                                                                                                                                                                                                                                                                                                                                                                                                                                                                |                    |             |  |
| 子密碼防盜系統                                                |                                                             |                 |                                       |           |       | Heated Door Mirrors                               |                                                                                                                                     |                      |                                                                                                                                                                                                                                                                                                                                                                                                                                                                                                                                                                                                                                                                                                                                                                                                                                                                                                                                                                                                                                                                                                                                                                                                                                                                                                                                                                                                                                                                                                                                                                                                                                                                                                                                                                                                                                                                                                                                                                                                                                                                                                                                | •                  | •           |  |
| 排座椅預案三點式安全帶                                            |                                                             |                 |                                       |           |       | Immobilizer                                       |                                                                                                                                     |                      |                                                                                                                                                                                                                                                                                                                                                                                                                                                                                                                                                                                                                                                                                                                                                                                                                                                                                                                                                                                                                                                                                                                                                                                                                                                                                                                                                                                                                                                                                                                                                                                                                                                                                                                                                                                                                                                                                                                                                                                                                                                                                                                                |                    |             |  |
| 合金翰图                                                   | //                                                          | _               |                                       | •         | •     | Front & Rear Seat Belt                            | •                                                                                                                                   |                      | •                                                                                                                                                                                                                                                                                                                                                                                                                                                                                                                                                                                                                                                                                                                                                                                                                                                                                                                                                                                                                                                                                                                                                                                                                                                                                                                                                                                                                                                                                                                                                                                                                                                                                                                                                                                                                                                                                                                                                                                                                                                                                                                              | •                  |             |  |
| 速巡航系統                                                  |                                                             |                 | -                                     |           | -     | Aluminium Wheel                                   |                                                                                                                                     |                      |                                                                                                                                                                                                                                                                                                                                                                                                                                                                                                                                                                                                                                                                                                                                                                                                                                                                                                                                                                                                                                                                                                                                                                                                                                                                                                                                                                                                                                                                                                                                                                                                                                                                                                                                                                                                                                                                                                                                                                                                                                                                                                                                |                    | -           |  |
| 動調校司機座椅                                                |                                                             |                 |                                       |           |       | Auto Cruise                                       |                                                                                                                                     |                      |                                                                                                                                                                                                                                                                                                                                                                                                                                                                                                                                                                                                                                                                                                                                                                                                                                                                                                                                                                                                                                                                                                                                                                                                                                                                                                                                                                                                                                                                                                                                                                                                                                                                                                                                                                                                                                                                                                                                                                                                                                                                                                                                |                    |             |  |
|                                                        |                                                             |                 |                                       | - ;       |       | Power Controlled Driver Seat                      |                                                                                                                                     |                      |                                                                                                                                                                                                                                                                                                                                                                                                                                                                                                                                                                                                                                                                                                                                                                                                                                                                                                                                                                                                                                                                                                                                                                                                                                                                                                                                                                                                                                                                                                                                                                                                                                                                                                                                                                                                                                                                                                                                                                                                                                                                                                                                | -:-                |             |  |
| 央儲物箱                                                   | 018 P                                                       |                 | -                                     | 0.500     | •     |                                                   |                                                                                                                                     | 1 12                 |                                                                                                                                                                                                                                                                                                                                                                                                                                                                                                                                                                                                                                                                                                                                                                                                                                                                                                                                                                                                                                                                                                                                                                                                                                                                                                                                                                                                                                                                                                                                                                                                                                                                                                                                                                                                                                                                                                                                                                                                                                                                                                                                | 27.0               |             |  |
| 皮座椅                                                    |                                                             |                 |                                       | •         |       | Central Console Box                               | •                                                                                                                                   | •                    | •                                                                                                                                                                                                                                                                                                                                                                                                                                                                                                                                                                                                                                                                                                                                                                                                                                                                                                                                                                                                                                                                                                                                                                                                                                                                                                                                                                                                                                                                                                                                                                                                                                                                                                                                                                                                                                                                                                                                                                                                                                                                                                                              | •                  | •           |  |
| 連鏡附指揮燈                                                 |                                                             |                 |                                       | •         | •     | Leather Seat                                      |                                                                                                                                     |                      |                                                                                                                                                                                                                                                                                                                                                                                                                                                                                                                                                                                                                                                                                                                                                                                                                                                                                                                                                                                                                                                                                                                                                                                                                                                                                                                                                                                                                                                                                                                                                                                                                                                                                                                                                                                                                                                                                                                                                                                                                                                                                                                                | •                  |             |  |
| 廠恆溫冷氣系統                                                | 10/230                                                      |                 |                                       | •         |       | Outside Rear View Mirror with                     |                                                                                                                                     |                      |                                                                                                                                                                                                                                                                                                                                                                                                                                                                                                                                                                                                                                                                                                                                                                                                                                                                                                                                                                                                                                                                                                                                                                                                                                                                                                                                                                                                                                                                                                                                                                                                                                                                                                                                                                                                                                                                                                                                                                                                                                                                                                                                | •                  |             |  |
|                                                        | •                                                           | •               | •                                     | •         | •     | Side Turn Lamp                                    |                                                                                                                                     |                      |                                                                                                                                                                                                                                                                                                                                                                                                                                                                                                                                                                                                                                                                                                                                                                                                                                                                                                                                                                                                                                                                                                                                                                                                                                                                                                                                                                                                                                                                                                                                                                                                                                                                                                                                                                                                                                                                                                                                                                                                                                                                                                                                |                    |             |  |
|                                                        | •                                                           | •               | •                                     | •         | •     | Factory Built Auto Air Conditioner                |                                                                                                                                     |                      |                                                                                                                                                                                                                                                                                                                                                                                                                                                                                                                                                                                                                                                                                                                                                                                                                                                                                                                                                                                                                                                                                                                                                                                                                                                                                                                                                                                                                                                                                                                                                                                                                                                                                                                                                                                                                                                                                                                                                                                                                                                                                                                                | •                  |             |  |
| 調照射角度車頭大燈                                              |                                                             | •               | •                                     | •         | •     | Audio CD system with CCTV & Bluetooth             | •                                                                                                                                   | •                    | •                                                                                                                                                                                                                                                                                                                                                                                                                                                                                                                                                                                                                                                                                                                                                                                                                                                                                                                                                                                                                                                                                                                                                                                                                                                                                                                                                                                                                                                                                                                                                                                                                                                                                                                                                                                                                                                                                                                                                                                                                                                                                                                              | •                  | •           |  |
| 調照射角度車頭大燈<br>童安全鎖                                      |                                                             |                 |                                       | •         | •     | Headlamp Leveling                                 | •                                                                                                                                   | •                    | •                                                                                                                                                                                                                                                                                                                                                                                                                                                                                                                                                                                                                                                                                                                                                                                                                                                                                                                                                                                                                                                                                                                                                                                                                                                                                                                                                                                                                                                                                                                                                                                                                                                                                                                                                                                                                                                                                                                                                                                                                                                                                                                              | •                  | •           |  |
| 調照射角度車頭大燈<br>童安全鎖<br>皮軟環                               |                                                             |                 |                                       | •         | •     | Child Lock                                        |                                                                                                                                     | •                    | •                                                                                                                                                                                                                                                                                                                                                                                                                                                                                                                                                                                                                                                                                                                                                                                                                                                                                                                                                                                                                                                                                                                                                                                                                                                                                                                                                                                                                                                                                                                                                                                                                                                                                                                                                                                                                                                                                                                                                                                                                                                                                                                              | •                  | •           |  |
| 級館射音響連CCTV及藍牙裝置<br>調照射角度車頭大燈<br>童安全鎖<br>皮軌環<br>盤智能控制系統 |                                                             |                 |                                       |           |       |                                                   |                                                                                                                                     |                      |                                                                                                                                                                                                                                                                                                                                                                                                                                                                                                                                                                                                                                                                                                                                                                                                                                                                                                                                                                                                                                                                                                                                                                                                                                                                                                                                                                                                                                                                                                                                                                                                                                                                                                                                                                                                                                                                                                                                                                                                                                                                                                                                |                    |             |  |
| 調照射角度車頭大燈<br>童安全鎖<br>皮軟環                               | •                                                           |                 | •                                     | •         | •     | Leather Wrapped Steering Wheel                    |                                                                                                                                     |                      |                                                                                                                                                                                                                                                                                                                                                                                                                                                                                                                                                                                                                                                                                                                                                                                                                                                                                                                                                                                                                                                                                                                                                                                                                                                                                                                                                                                                                                                                                                                                                                                                                                                                                                                                                                                                                                                                                                                                                                                                                                                                                                                                |                    | •           |  |
| 調照射角度車頭大燈<br>童安全鎖<br>皮軟環<br>盤智能控制系統                    | •                                                           | •               | •                                     | •         | •     | Leather Wrapped Steering Wheel<br>Steering Switch |                                                                                                                                     |                      |                                                                                                                                                                                                                                                                                                                                                                                                                                                                                                                                                                                                                                                                                                                                                                                                                                                                                                                                                                                                                                                                                                                                                                                                                                                                                                                                                                                                                                                                                                                                                                                                                                                                                                                                                                                                                                                                                                                                                                                                                                                                                                                                |                    |             |  |
| 調照射角度車頭大燈<br>童安全鎖<br>皮軟環<br>盤智能控制系統<br>動車窗             | 0.000                                                       |                 |                                       |           |       |                                                   | •                                                                                                                                   | •                    | •                                                                                                                                                                                                                                                                                                                                                                                                                                                                                                                                                                                                                                                                                                                                                                                                                                                                                                                                                                                                                                                                                                                                                                                                                                                                                                                                                                                                                                                                                                                                                                                                                                                                                                                                                                                                                                                                                                                                                                                                                                                                                                                              | 200.1              | -           |  |
| 調照射角度車頭大燈<br>童安全鎖<br>皮軟環<br>盤智能控制系統<br>動車窗<br>央門鎖      | •                                                           | •               | •                                     | •         | •     | Steering Switch                                   | •                                                                                                                                   | •                    | •                                                                                                                                                                                                                                                                                                                                                                                                                                                                                                                                                                                                                                                                                                                                                                                                                                                                                                                                                                                                                                                                                                                                                                                                                                                                                                                                                                                                                                                                                                                                                                                                                                                                                                                                                                                                                                                                                                                                                                                                                                                                                                                              | 200.1              |             |  |